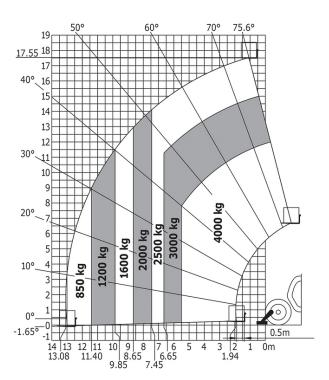

## MT 1840 easy ST5 - Dimensional drawing

MT 1840 easy ST5 - Load chart

Machine on stabilizers with forks Metric

Siège Social 430 rue de l'Aubinière - 44150 Ancenis Cedex - France Tel: +33(0)2 40 09 10 11 - Fax: +33 (0)2 40 09 10 97 www.manitou.com