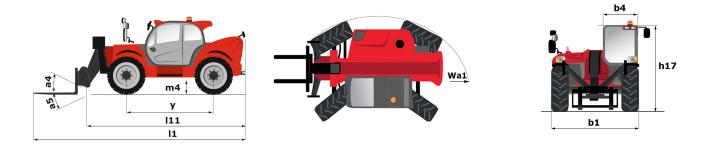

## **MT 1840 EASY ST5** Created on July 21, 2022 at 11:40:31 AM UTC

| Capacities                                  | Metric                                               |
|---------------------------------------------|------------------------------------------------------|
| Max. capacity                               | 4000 kg                                              |
| Max. lifting height                         | 17.55 m                                              |
| Max. outreach                               | 13.08 m                                              |
| Breakout force with bucket                  | 7400 daN                                             |
| Weight and dimensions                       |                                                      |
| Overall length to carriage                  | l11 6.15 m                                           |
| Overall width                               | b1 2.36 m                                            |
| Overall height                              | h17 2.45 m                                           |
| Wheelbase                                   | y 3.07 m                                             |
| Ground clearance                            | m4 0.37 m                                            |
| Overall cab width                           | b4 0.89 m                                            |
| Tilt-up angle                               | a4 16 °                                              |
|                                             | a* 10<br>a5 110 °                                    |
| Tilt-down angle                             |                                                      |
| External turning radius (over tyres)        | Wa1 3.94 m                                           |
| Unladen weight (with forks)                 | 11710 kg                                             |
| Tyres type                                  | Pneumatic                                            |
| Standard tyres                              | Alliance 400/80 - 24 - 162A8                         |
| Forks length / width / section              | l / e / s 1200 mm x 125 mm / 45 mm                   |
| Performances                                |                                                      |
| Lifting                                     | 17.50 s                                              |
| Lowering                                    | 13.10 s                                              |
| Extension                                   | 16.50 s                                              |
| Retraction                                  | 16.60 s                                              |
| Crowd                                       | 4.80 s                                               |
| Dump                                        | 4.20 s                                               |
| Engine                                      |                                                      |
| Engine brand                                | Deutz                                                |
| Engine norm                                 | Stage V / Tier 4 final                               |
| Engine model                                | TD 3.6 L                                             |
| Number of cylinders / Capacity of cylinders | 4 - 3621 cm³                                         |
| I.C. Engine power rating - Power (kW)       | 75 Hp / 55.40 kW                                     |
| Max. torque / Engine rotation               | 340 Nm @ 1600 rpm                                    |
| Drawbar pull (Laden)                        | 8320 daN                                             |
| Transmission                                |                                                      |
| Transmission type                           | Torque converter                                     |
| Number of gears (forward / reverse)         | 4/4                                                  |
| Max. travel speed                           | 24.90 km/h                                           |
| Parking brake                               | Automatic parking brake                              |
| Service brake                               | Oil-immersed multi-discs braking on front & rear axl |
| Hydraulics                                  | on minicised hald discs blacking on hold a leaf and  |
| Hydraulic pump type                         | Gear pump                                            |
|                                             |                                                      |
| Hydraulic flow / Pressure                   | 170 l/min / 270 bar                                  |
| Tank capacities                             |                                                      |
| Engine oil                                  | 7.501                                                |
| Hydraulic oil                               | 1351                                                 |
| Fuel tank                                   | 140                                                  |
| Noise and vibration                         |                                                      |
| Noise at driving position (LpA)             | 79 dB                                                |
| Noise to environment (LwA)                  | 102 dB                                               |
| Vibration on hands/arms                     | < 2.50 m/s <sup>2</sup>                              |
| Miscellaneous                               |                                                      |
| Steering wheels (front / rear)              | 2/2                                                  |
| Drive wheels (front / rear)                 | 2/2                                                  |
| Safety / Safety cab homologation            | Standard EN 15000 / Cabin ROPS - FOPS Level 2        |
| Controls                                    | JSM                                                  |

## MT 1840 easy ST5 - Dimensional drawing

MT 1840 easy ST5 - Load chart

Machine on stabilizers with forks Metric

Siège Social 430 rue de l'Aubinière - 44150 Ancenis Cedex - France Tel: +33(0)2 40 09 10 11 - Fax: +33 (0)2 40 09 10 97 www.manitou.com