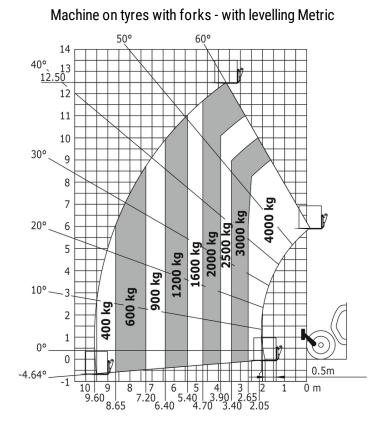

## MT 1840 easy ST5 - Dimensional drawing

MT 1840 easy ST5 - Load chart

Machine on stabilizers with forks Metric

Siège Social 430 rue de l'Aubinière - 44150 Ancenis Cedex - France Tel: +33(0)2 40 09 10 11 - Fax: +33 (0)2 40 09 10 97 www.manitou.com