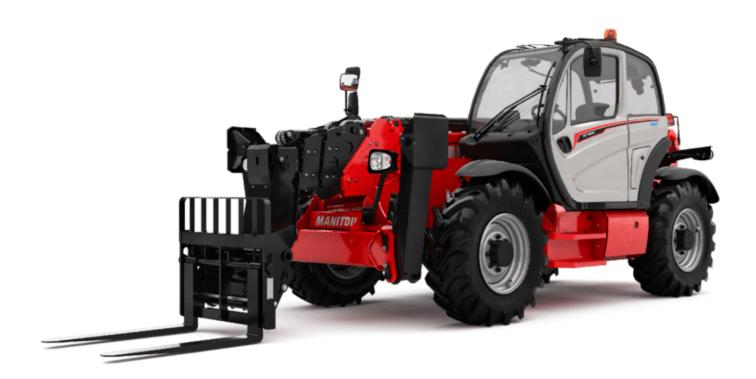

## **MT 1840 EASY ST5**

## **MT 1840 EASY ST5** Created on July 21, 2022 at 11:40:31 AM UTC

| Capacities                                  | Metric                                               |
|---------------------------------------------|------------------------------------------------------|
| Max. capacity                               | 4000 kg                                              |
| Max. lifting height                         | 17.55 m                                              |
| Max. outreach                               | 13.08 m                                              |
| Breakout force with bucket                  | 7400 daN                                             |
| Weight and dimensions                       |                                                      |
| Overall length to carriage                  | l11 6.15 m                                           |
| Overall width                               | b1 2.36 m                                            |
| Overall height                              | h17 2.45 m                                           |
| Wheelbase                                   | y 3.07 m                                             |
| Ground clearance                            | m4 0.37 m                                            |
| Overall cab width                           | b4 0.89 m                                            |
| Tilt-up angle                               | a4 16 °                                              |
|                                             | a* 10<br>a5 110 °                                    |
| Tilt-down angle                             |                                                      |
| External turning radius (over tyres)        | Wa1 3.94 m                                           |
| Unladen weight (with forks)                 | 11710 kg                                             |
| Tyres type                                  | Pneumatic                                            |
| Standard tyres                              | Alliance 400/80 - 24 - 162A8                         |
| Forks length / width / section              | l / e / s 1200 mm x 125 mm / 45 mm                   |
| Performances                                |                                                      |
| Lifting                                     | 17.50 s                                              |
| Lowering                                    | 13.10 s                                              |
| Extension                                   | 16.50 s                                              |
| Retraction                                  | 16.60 s                                              |
| Crowd                                       | 4.80 s                                               |
| Dump                                        | 4.20 s                                               |
| Engine                                      |                                                      |
| Engine brand                                | Deutz                                                |
| Engine norm                                 | Stage V / Tier 4 final                               |
| Engine model                                | TD 3.6 L                                             |
| Number of cylinders / Capacity of cylinders | 4 - 3621 cm³                                         |
| I.C. Engine power rating - Power (kW)       | 75 Hp / 55.40 kW                                     |
| Max. torque / Engine rotation               | 340 Nm @ 1600 rpm                                    |
| Drawbar pull (Laden)                        | 8320 daN                                             |
| Transmission                                |                                                      |
| Transmission type                           | Torque converter                                     |
| Number of gears (forward / reverse)         | 4/4                                                  |
| Max. travel speed                           | 24.90 km/h                                           |
| Parking brake                               | Automatic parking brake                              |
| Service brake                               | Oil-immersed multi-discs braking on front & rear axl |
| Hydraulics                                  | on minicised hald discs blacking on hold a leaf and  |
| Hydraulic pump type                         | Gear pump                                            |
|                                             |                                                      |
| Hydraulic flow / Pressure                   | 170 l/min / 270 bar                                  |
| Tank capacities                             |                                                      |
| Engine oil                                  | 7.501                                                |
| Hydraulic oil                               | 1351                                                 |
| Fuel tank                                   | 140                                                  |
| Noise and vibration                         |                                                      |
| Noise at driving position (LpA)             | 79 dB                                                |
| Noise to environment (LwA)                  | 102 dB                                               |
| Vibration on hands/arms                     | < 2.50 m/s <sup>2</sup>                              |
| Miscellaneous                               |                                                      |
| Steering wheels (front / rear)              | 2/2                                                  |
| Drive wheels (front / rear)                 | 2/2                                                  |
| Safety / Safety cab homologation            | Standard EN 15000 / Cabin ROPS - FOPS Level 2        |
| Controls                                    | JSM                                                  |