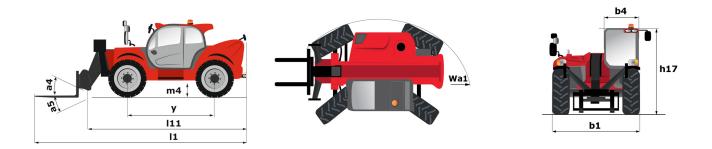

# MT 1440 A ST5

|                                             | MT 1440 A ST5 Created on July 21, 2022 at 11:38:27 AM UT |
|---------------------------------------------|----------------------------------------------------------|
| Capacities                                  | Metric                                                   |
| Max. capacity                               | 4000 kg                                                  |
| Max. lifting height                         | 13.53 m                                                  |
| Max. outreach                               | 9.46 m                                                   |
| Breakout force with bucket                  | 7916 daN                                                 |
| Weight and dimensions                       |                                                          |
| Overall length to carriage                  | l11 6.13 m                                               |
| Overall width                               | b1 2.42 m                                                |
|                                             | h17 2.45 m                                               |
| Overall height                              |                                                          |
| Wheelbase                                   | y 3.07 m                                                 |
| Ground clearance                            | m4 0.37 m                                                |
| Overall cab width                           | b4 0.89 m                                                |
| Tilt-up angle                               | a4 12°                                                   |
| Tilt-down angle                             | a5 114°                                                  |
| External turning radius (over tyres)        | Wa1 3.97 m                                               |
| Unladen weight (with man basket)            | 11620 kg                                                 |
| Tyres type                                  | Pneumatic                                                |
| Standard tyres                              | Alliance 400/80 - 24 - 162A8                             |
| Forks length / width / section              | I / e / s 1200 mm x 125 mm / 45 mm                       |
| Performances                                |                                                          |
| Lifting                                     | 16 s                                                     |
| Lowering                                    | 14 s                                                     |
| Extension                                   | 19.30 s                                                  |
| Scoop                                       | 4 s                                                      |
| Dump                                        | 4 s                                                      |
| Engine                                      |                                                          |
| Engine brand                                | Deutz                                                    |
|                                             |                                                          |
| Engine norm                                 | Stage V                                                  |
| Engine model                                | TCD 3.6L                                                 |
| Number of cylinders / Capacity of cylinders | 4 - 3621 cm³                                             |
| I.C. Engine power rating - Power (kW)       | 100 Hp / 75 kW                                           |
| Max. torque / Engine rotation               | 410 Nm @ 1600 rpm                                        |
| Drawbar pull (Laden)                        | 9930 daN                                                 |
| Transmission                                |                                                          |
| Transmission type                           | Torque converter                                         |
| Number of gears (forward / reverse)         | 4 / 4                                                    |
| Max. travel speed                           | 24.90 km/h                                               |
| Parking brake                               | Automatic parking brake                                  |
| Service brake                               | Oil-immersed multi-discs braking on front & rear axles   |
| Hydraulics                                  |                                                          |
| Hydraulic pump type                         | Gear pump                                                |
| Hydraulic flow / Pressure                   | 167 l/min / 270 bar                                      |
| Tank capacities                             |                                                          |
| Engine oil                                  | 101                                                      |
| Hydraulic oil                               | 135 l                                                    |
| Fuel tank                                   | 140 I                                                    |
| DEF tank capacity                           | 22.601                                                   |
| Noise and vibration                         | 22.001                                                   |
|                                             | 70.10                                                    |
| Noise at driving position (LpA)             | 79 dB                                                    |
| Noise to environment (LwA)                  | 106 dB                                                   |
| Vibration on hands/arms                     | < 2.50 m/s <sup>2</sup>                                  |
| Compatible platform                         |                                                          |
| Platform capacity                           | Q 1000 kg                                                |
| Number of people (inside)                   | 3                                                        |
| Platform dimensions (length x width)        | lp / ep 5000 mm x 1200 mm                                |
| Platform weight*                            | 1150 kg                                                  |
| Miscellaneous                               |                                                          |
| Steering wheels (front / rear)              | 2/2                                                      |
| Drive wheels (front / rear)                 | 2/2                                                      |
| Safety cab homologation                     | Cabin ROPS - FOPS Level 2                                |
| Controls                                    | JSM                                                      |

### MT 1440 A ST5 - Dimensional drawing