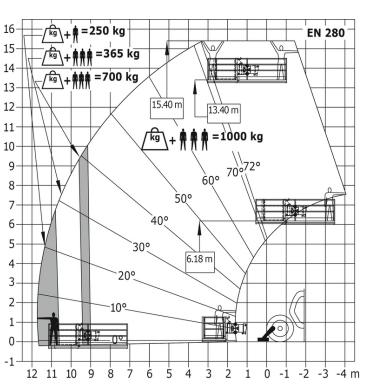

#### MT 1440 A ST5 - Load chart

Machine on stabilizers with bucket basket and levelling device Metric