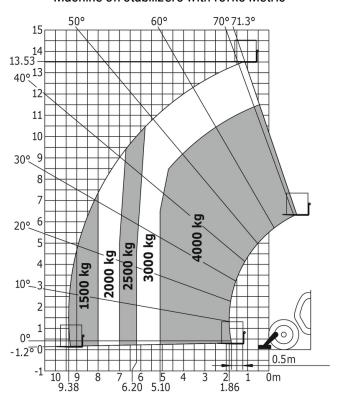

#### MT 1440 A ST5 - Load chart

Machine on stabilizers with bucket basket and levelling device Metric

## Machine on stabilizers with forks Metric

Siège Social 430 rue de l'Aubinière - 44150 Ancenis Cedex - France Tel: +33(0)2 40 09 10 11 - Fax: +33 (0)2 40 09 10 97 www.manitou.com

This brochure describes versions and configuration options for Manitou products which may be fitted with different equipment. The equipment described in this brochure may be standard, optional or not available depending on version. Manitou reserves the right to change the specifications shown and described at any time and without prior warning. The manufacturer is not liable for the specifications given. For more information, contact your Manitou dealer. Non-contractual document. Product descriptions may differ from actual products. List of specifications is not comprehensive. The logos and visual identity of the company are the property of Manitou and may not be used without authorisation. All rights reserved. The photos and diagrams contained in thisbrochure are provided for information only.