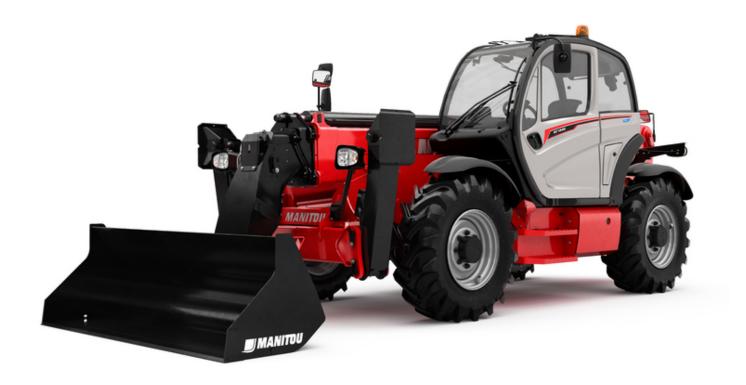

# MT 1440 A ST5

|                                             | MT 1440 A ST5 Created on July 21, 2022 at 11:38:27 AM UT |
|---------------------------------------------|----------------------------------------------------------|
| Capacities                                  | Metric                                                   |
| Max. capacity                               | 4000 kg                                                  |
| Max. lifting height                         | 13.53 m                                                  |
| Max. outreach                               | 9.46 m                                                   |
| Breakout force with bucket                  | 7916 daN                                                 |
| Weight and dimensions                       |                                                          |
| Overall length to carriage                  | l11 6.13 m                                               |
| Overall width                               | b1 2.42 m                                                |
|                                             | h17 2.45 m                                               |
| Overall height                              |                                                          |
| Wheelbase                                   | y 3.07 m                                                 |
| Ground clearance                            | m4 0.37 m                                                |
| Overall cab width                           | b4 0.89 m                                                |
| Tilt-up angle                               | a4 12°                                                   |
| Tilt-down angle                             | a5 114°                                                  |
| External turning radius (over tyres)        | Wa1 3.97 m                                               |
| Unladen weight (with man basket)            | 11620 kg                                                 |
| Tyres type                                  | Pneumatic                                                |
| Standard tyres                              | Alliance 400/80 - 24 - 162A8                             |
| Forks length / width / section              | I / e / s 1200 mm x 125 mm / 45 mm                       |
| Performances                                |                                                          |
| Lifting                                     | 16 s                                                     |
| Lowering                                    | 14 s                                                     |
| Extension                                   | 19.30 s                                                  |
| Scoop                                       | 4 s                                                      |
| Dump                                        | 4 s                                                      |
| Engine                                      |                                                          |
| Engine brand                                | Deutz                                                    |
|                                             |                                                          |
| Engine norm                                 | Stage V                                                  |
| Engine model                                | TCD 3.6L                                                 |
| Number of cylinders / Capacity of cylinders | 4 - 3621 cm³                                             |
| I.C. Engine power rating - Power (kW)       | 100 Hp / 75 kW                                           |
| Max. torque / Engine rotation               | 410 Nm @ 1600 rpm                                        |
| Drawbar pull (Laden)                        | 9930 daN                                                 |
| Transmission                                |                                                          |
| Transmission type                           | Torque converter                                         |
| Number of gears (forward / reverse)         | 4 / 4                                                    |
| Max. travel speed                           | 24.90 km/h                                               |
| Parking brake                               | Automatic parking brake                                  |
| Service brake                               | Oil-immersed multi-discs braking on front & rear axles   |
| Hydraulics                                  |                                                          |
| Hydraulic pump type                         | Gear pump                                                |
| Hydraulic flow / Pressure                   | 167 l/min / 270 bar                                      |
| Tank capacities                             |                                                          |
| Engine oil                                  | 101                                                      |
| Hydraulic oil                               | 135 l                                                    |
| Fuel tank                                   | 140 I                                                    |
| DEF tank capacity                           | 22.601                                                   |
| Noise and vibration                         | 22.001                                                   |
|                                             | 70.10                                                    |
| Noise at driving position (LpA)             | 79 dB                                                    |
| Noise to environment (LwA)                  | 106 dB                                                   |
| Vibration on hands/arms                     | < 2.50 m/s <sup>2</sup>                                  |
| Compatible platform                         |                                                          |
| Platform capacity                           | Q 1000 kg                                                |
| Number of people (inside)                   | 3                                                        |
| Platform dimensions (length x width)        | lp / ep 5000 mm x 1200 mm                                |
| Platform weight*                            | 1150 kg                                                  |
| Miscellaneous                               |                                                          |
| Steering wheels (front / rear)              | 2/2                                                      |
| Drive wheels (front / rear)                 | 2/2                                                      |
| Safety cab homologation                     | Cabin ROPS - FOPS Level 2                                |
| Controls                                    | JSM                                                      |