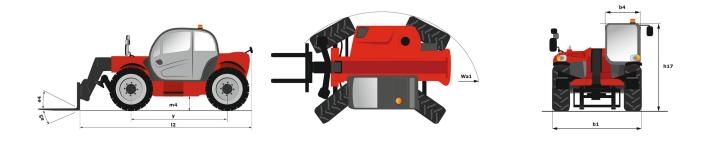

## MT 1335 ST5 - Dimensional drawing

# MT 1335 ST5

|                                             | MT 1335 ST5 Created on July 21, 2022 at 11:35:47 AM U |
|---------------------------------------------|-------------------------------------------------------|
| Capacities                                  | Metric                                                |
| Max. capacity                               | 3500 kg                                               |
| Max. lifting height                         | 12.55 m                                               |
| Max. outreach                               | 8.75 m                                                |
| Breakout force with bucket                  | 6082 daN                                              |
| Weight and dimensions                       |                                                       |
| Overall length to carriage                  | l11 5.86 m                                            |
| Overall width                               | b1 2.28 m                                             |
| Overall height                              | h17 2.42 m                                            |
| Wheelbase                                   | y 2.88 m                                              |
| Ground clearance                            | m4 0.42 m                                             |
| Overall cab width                           | b4 0.88 m                                             |
| Tilt-up angle                               | a4 12 °                                               |
| Tilt-down angle                             | a5 114 °                                              |
| External turning radius (over tyres)        | Wa1 3.84 m                                            |
| Unladen weight (with forks)                 | 9050 kg                                               |
|                                             | Pneumatic                                             |
| Tyres type Standard tyres                   | Alliance 400/80 - 24 - 162A8                          |
| Standard tyres                              |                                                       |
| Forks length / width / section              | I / e / s 1200 mm x 125 mm / 45 mm                    |
| Performances                                | 10.40 a                                               |
| Lifting                                     | 10.40 s                                               |
| Lowering                                    | 8.60 s                                                |
| Extension                                   | 15.50 s                                               |
| Retraction                                  | 11.50 s                                               |
| Crowd                                       | 5 s                                                   |
| Dump                                        | 4 s                                                   |
| Engine                                      |                                                       |
| Engine brand                                | Deutz                                                 |
| Engine norm                                 | Stage V                                               |
| Engine model                                | TCD 3.6                                               |
| Number of cylinders / Capacity of cylinders | 4 - 3621 cm <sup>3</sup>                              |
| I.C. Engine power rating - Power (kW)       | 100 Hp / 75 kW                                        |
| Max. torque / Engine rotation               | 410 Nm @ 1600 rpm                                     |
| Drawbar pull (Laden)                        | 7660 daN                                              |
| Transmission                                |                                                       |
| Transmission type                           | Torque converter                                      |
| Number of gears (forward / reverse)         | 4 / 4                                                 |
| Max. travel speed                           | 24.90 km/h                                            |
| Parking brake                               | Automatic parking brake                               |
| Service brake                               | Oil-immersed multi-discs braking on front & rear axle |
| Hydraulics                                  |                                                       |
| Hydraulic pump type                         | Gear pump                                             |
| Hydraulic flow / Pressure                   | 125 I/min / 270 bar                                   |
| Tank capacities                             |                                                       |
| Engine oil                                  | 10                                                    |
| Hydraulic oil                               | 140 l                                                 |
| Fuel tank                                   | 120                                                   |
| DEF tank capacity                           | 22.60                                                 |
| Noise and vibration                         |                                                       |
| Noise at driving position (LpA)             | 77 dB                                                 |
| Noise to environment (LwA)                  | 103 dB                                                |
| Vibration on hands/arms                     | < 2.50 m/s <sup>2</sup>                               |
| Miscellaneous                               | · 2.00 Hy 0                                           |
| Steering wheels (front / rear)              | 2/2                                                   |
| Drive wheels (front / rear)                 | 2/2                                                   |
| Safety / Safety cab homologation            | Standard EN 15000 / Cabin ROPS - FOPS Level 2         |
| Controls                                    | JSM                                                   |
| COHUCIS                                     | Jow                                                   |