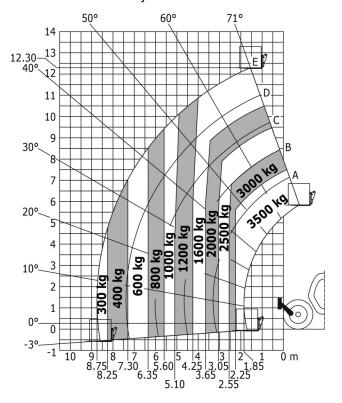

| < 2.50 m/s <sup>2</sup>                               |
| Miscellaneous                               | · 2.00 Hy 0                                           |
| Steering wheels (front / rear)              | 2/2                                                   |
| Drive wheels (front / rear)                 | 2/2                                                   |
| Safety / Safety cab homologation            | Standard EN 15000 / Cabin ROPS - FOPS Level 2         |
| Controls                                    | JSM                                                   |
| COHUCIS                                     | Jow                                                   |

## MT 1335 ST5 - Dimensional drawing



#### MT 1335 ST5 - Load chart

## Machine on tyres with forks Metric



## Machine on tyres with forks - with levelling Metric



#### Machine on stabilizers with forks Metric







Siège Social 430 rue de l'Aubinière - 44150 Ancenis Cedex - France Tel: +33(0)2 40 09 10 11 - Fax: +33 (0)2 40 09 10 97 www.manitou.com



This brochure describes versions and configuration options for Manitou products which may be fitted with different equipment. The equipment described in this brochure may be standard, optional or not available depending on version. Manitou reserves the right to change the specifications shown and described at any time and without prior warning. The manufacturer is not liable for the specifications given. For more information, contact your Manitou dealer. Non-contractual document. Product descriptions may differ from actual products. List of s