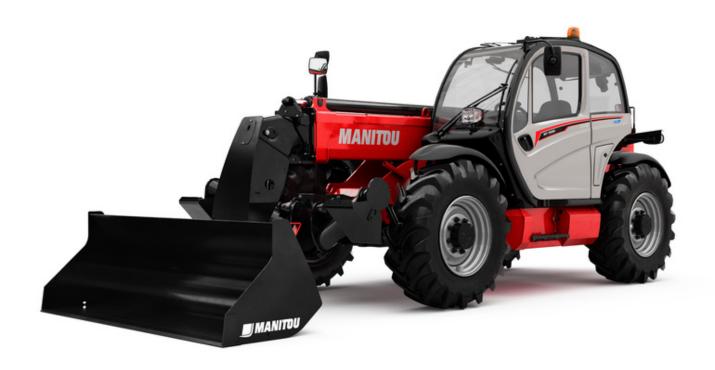

Technical sheet:

# MT 1335 ST5

|                                             | MT 1335 ST5 Created on July 21, 2022 at 11:35:47 AM U |
|---------------------------------------------|-------------------------------------------------------|
| Capacities                                  | Metric                                                |
| Max. capacity                               | 3500 kg                                               |
| Max. lifting height                         | 12.55 m                                               |
| Max. outreach                               | 8.75 m                                                |
| Breakout force with bucket                  | 6082 daN                                              |
| Weight and dimensions                       |                                                       |
| Overall length to carriage                  | l11 5.86 m                                            |
| Overall width                               | b1 2.28 m                                             |
| Overall height                              | h17 2.42 m                                            |
| Wheelbase                                   | y 2.88 m                                              |
| Ground clearance                            | m4 0.42 m                                             |
| Overall cab width                           | b4 0.88 m                                             |
| Tilt-up angle                               | a4 12 °                                               |
| Tilt-down angle                             | a5 114 °                                              |
| External turning radius (over tyres)        | Wa1 3.84 m                                            |
| Unladen weight (with forks)                 | 9050 kg                                               |
|                                             | Pneumatic                                             |
| Tyres type Standard tyres                   | Alliance 400/80 - 24 - 162A8                          |
| Standard tyres                              |                                                       |
| Forks length / width / section              | I / e / s 1200 mm x 125 mm / 45 mm                    |
| Performances                                | 10.40 a                                               |
| Lifting                                     | 10.40 s                                               |
| Lowering                                    | 8.60 s                                                |
| Extension                                   | 15.50 s                                               |
| Retraction                                  | 11.50 s                                               |
| Crowd                                       | 5 s                                                   |
| Dump                                        | 4 s                                                   |
| Engine                                      |                                                       |
| Engine brand                                | Deutz                                                 |
| Engine norm                                 | Stage V                                               |
| Engine model                                | TCD 3.6                                               |
| Number of cylinders / Capacity of cylinders | 4 - 3621 cm <sup>3</sup>                              |
| I.C. Engine power rating - Power (kW)       | 100 Hp / 75 kW                                        |
| Max. torque / Engine rotation               | 410 Nm @ 1600 rpm                                     |
| Drawbar pull (Laden)                        | 7660 daN                                              |
| Transmission                                |                                                       |
| Transmission type                           | Torque converter                                      |
| Number of gears (forward / reverse)         | 4 / 4                                                 |
| Max. travel speed                           | 24.90 km/h                                            |
| Parking brake                               | Automatic parking brake                               |
| Service brake                               | Oil-immersed multi-discs braking on front & rear axle |
| Hydraulics                                  |                                                       |
| Hydraulic pump type                         | Gear pump                                             |
| Hydraulic flow / Pressure                   | 125 I/min / 270 bar                                   |
| Tank capacities                             |                                                       |
| Engine oil                                  | 10                                                    |
| Hydraulic oil                               | 140 l                                                 |
| Fuel tank                                   | 120                                                   |
| DEF tank capacity                           | 22.60                                                 |
| Noise and vibration                         |                                                       |
| Noise at driving position (LpA)             | 77 dB                                                 |
| Noise to environment (LwA)                  | 103 dB                                                |
| Vibration on hands/arms                     | < 2.50 m/s <sup>2</sup>                               |
| Miscellaneous                               | · 2.00 Hy 0                                           |
| Steering wheels (front / rear)              | 2/2                                                   |
| Drive wheels (front / rear)                 | 2/2                                                   |
| Safety / Safety cab homologation            | Standard EN 15000 / Cabin ROPS - FOPS Level 2         |
| Controls                                    | JSM                                                   |
| COHUCIS                                     | Jow                                                   |