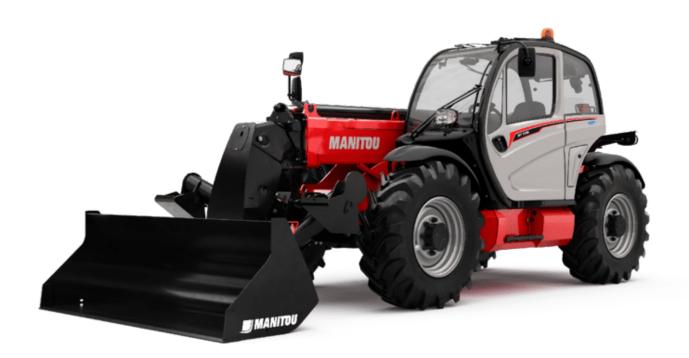

# MT 1135 HA EASY ST5

#### мт 1135 на еазу этэ Created on July 21, 2022 at 11:32:50 AM UTC

| Capacities                                                                      | Metric                                         |
|---------------------------------------------------------------------------------|------------------------------------------------|
| Max. capacity                                                                   | 3500 kg                                        |
| Max. lifting height                                                             | 11.05 m                                        |
| Max. outreach                                                                   | 7.75 m                                         |
| Breakout force with bucket                                                      | 6400 daN                                       |
| Weight and dimensions                                                           |                                                |
| Overall length to carriage                                                      | l11 5.37 m                                     |
|                                                                                 | b1 2.28 m                                      |
| Overall width                                                                   |                                                |
| Overall height                                                                  | h17 2.42 m                                     |
| Wheelbase                                                                       | y 2.88 m                                       |
| Ground clearance                                                                | m4 0.41 m                                      |
| Overall cab width                                                               | b4 0.88 m                                      |
| Tilt-up angle                                                                   | a4 16 °                                        |
| Tilt-down angle                                                                 | a5 114 °                                       |
| External turning radius (over tyres)                                            | Wa1 3.65 m                                     |
| Unladen weight (with forks)                                                     | 8915 kg                                        |
| Tyres type                                                                      | Pneumatic                                      |
| Standard tyres                                                                  | Alliance 400/80 - 24 - 162A8                   |
| Forks length / width / section                                                  | l / e / s 1200 mm x 125 mm / 45 mm             |
| Performances                                                                    |                                                |
| Lifting                                                                         | 8.50 s                                         |
| Lowering                                                                        | 7 s                                            |
| Extension                                                                       | 13 s                                           |
| Retraction                                                                      | 9 s                                            |
| Crowd                                                                           | 3 s                                            |
|                                                                                 | 3 \$                                           |
| Dump                                                                            | 38                                             |
| Engine                                                                          |                                                |
| Engine brand                                                                    | Deutz                                          |
| Engine norm                                                                     | Stage V / Tier 4 final                         |
| Engine model                                                                    | TD 3,6 L                                       |
| Number of cylinders / Capacity of cylinders                                     | 4 - 3621 cm³                                   |
| I.C. Engine power rating - Power (kW)                                           | 75 Hp / 55.40 kW                               |
| Max. torque / Engine rotation                                                   | 330 Nm @ 1600 rpm                              |
| Drawbar pull (Laden)                                                            | 8000 daN                                       |
| Transmission                                                                    |                                                |
| Transmission type                                                               | Hydrostatic                                    |
| Number of gears (forward / reverse)                                             | 3 / 2                                          |
| Max. travel speed                                                               | 24.90 km/h                                     |
| Parking brake                                                                   | Automatic parking brake                        |
| Service brake                                                                   | Oil-Immersed multi-discs braking on front axle |
| Hydraulics                                                                      |                                                |
| Hydraulic pump type                                                             | Gear pump                                      |
| Hydraulic flow / Pressure                                                       | 125 l/min / 270 bar                            |
| Tank capacities                                                                 |                                                |
|                                                                                 | 101                                            |
| Engine oil                                                                      |                                                |
| Hydraulic oil                                                                   | 140                                            |
| Fuel tank                                                                       | 120 I                                          |
| Noise and vibration                                                             |                                                |
| Noise at driving position (LpA)                                                 | 78 dB                                          |
| Noise to environment (LwA)                                                      | 103 dB                                         |
| Vibration on hands/arms                                                         | < 2.50 m/s <sup>2</sup>                        |
| Compatible platform                                                             |                                                |
| Platform capacity                                                               | Q 1000 kg                                      |
| Number of people (inside)                                                       | 3                                              |
| Platform dimensions (length x width)                                            | lp / ep 2000 m x 1200 m                        |
| Platform weight*                                                                | 1150 kg                                        |
| Miscellaneous                                                                   |                                                |
| Steering wheels (front / rear)                                                  | 2/2                                            |
| Drive wheels (front / rear)                                                     | 2/2                                            |
| Safety / Safety cab homologation                                                | Standard EN 15000 / Cabin ROPS - FOPS Level    |
| Controls                                                                        | JSM                                            |
|                                                                                 | Data indicated with basket, except ma          |
| Additional information                                                          | capacity, lifting height and offset.           |
| Data indicated with basket basket except may capacity lifting beinht and offset |                                                |
|                                                                                 |                                                |