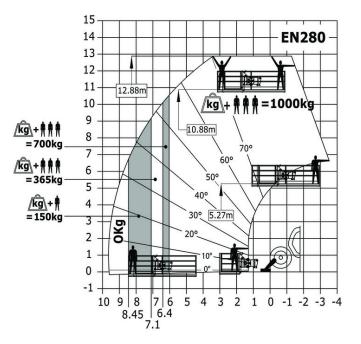

### MT 1135 HA Easy ST5 - Load chart

Machine on stabilisers with forks - with levelling device Metric

Machine with Man basket - Metric

Machine on stabilizers with bucket basket and levelling device Metric