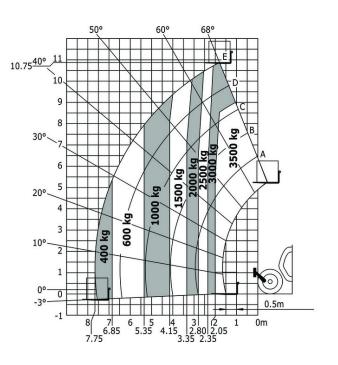

### MT 1135 HA Easy ST5 - Load chart

Machine on stabilisers with forks - with levelling device Metric

Machine with Man basket - Metric

Machine on stabilizers with bucket basket and levelling device Metric