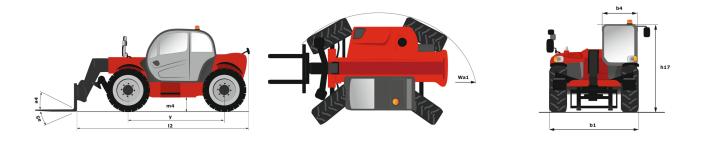

## MT 1135 HA Easy ST5 - Dimensional drawing

#### мт 1135 на еазу этэ Created on July 21, 2022 at 11:32:50 AM UTC

| Capacities                                                                      | Metric                                         |
|---------------------------------------------------------------------------------|------------------------------------------------|
| Max. capacity                                                                   | 3500 kg                                        |
| Max. lifting height                                                             | 11.05 m                                        |
| Max. outreach                                                                   | 7.75 m                                         |
| Breakout force with bucket                                                      | 6400 daN                                       |
| Weight and dimensions                                                           |                                                |
| Overall length to carriage                                                      | l11 5.37 m                                     |
|                                                                                 | b1 2.28 m                                      |
| Overall width                                                                   |                                                |
| Overall height                                                                  | h17 2.42 m                                     |
| Wheelbase                                                                       | y 2.88 m                                       |
| Ground clearance                                                                | m4 0.41 m                                      |
| Overall cab width                                                               | b4 0.88 m                                      |
| Tilt-up angle                                                                   | a4 16 °                                        |
| Tilt-down angle                                                                 | a5 114 °                                       |
| External turning radius (over tyres)                                            | Wa1 3.65 m                                     |
| Unladen weight (with forks)                                                     | 8915 kg                                        |
| Tyres type                                                                      | Pneumatic                                      |
| Standard tyres                                                                  | Alliance 400/80 - 24 - 162A8                   |
| Forks length / width / section                                                  | l / e / s 1200 mm x 125 mm / 45 mm             |
| Performances                                                                    |                                                |
| Lifting                                                                         | 8.50 s                                         |
| Lowering                                                                        | 7 s                                            |
| Extension                                                                       | 13 s                                           |
| Retraction                                                                      | 9 s                                            |
| Crowd                                                                           | 3 s                                            |
|                                                                                 | 3 \$                                           |
| Dump                                                                            | 38                                             |
| Engine                                                                          |                                                |
| Engine brand                                                                    | Deutz                                          |
| Engine norm                                                                     | Stage V / Tier 4 final                         |
| Engine model                                                                    | TD 3,6 L                                       |
| Number of cylinders / Capacity of cylinders                                     | 4 - 3621 cm³                                   |
| I.C. Engine power rating - Power (kW)                                           | 75 Hp / 55.40 kW                               |
| Max. torque / Engine rotation                                                   | 330 Nm @ 1600 rpm                              |
| Drawbar pull (Laden)                                                            | 8000 daN                                       |
| Transmission                                                                    |                                                |
| Transmission type                                                               | Hydrostatic                                    |
| Number of gears (forward / reverse)                                             | 3 / 2                                          |
| Max. travel speed                                                               | 24.90 km/h                                     |
| Parking brake                                                                   | Automatic parking brake                        |
| Service brake                                                                   | Oil-Immersed multi-discs braking on front axle |
| Hydraulics                                                                      |                                                |
| Hydraulic pump type                                                             | Gear pump                                      |
| Hydraulic flow / Pressure                                                       | 125 l/min / 270 bar                            |
| Tank capacities                                                                 |                                                |
|                                                                                 | 101                                            |
| Engine oil                                                                      |                                                |
| Hydraulic oil                                                                   | 140                                            |
| Fuel tank                                                                       | 120 I                                          |
| Noise and vibration                                                             |                                                |
| Noise at driving position (LpA)                                                 | 78 dB                                          |
| Noise to environment (LwA)                                                      | 103 dB                                         |
| Vibration on hands/arms                                                         | < 2.50 m/s <sup>2</sup>                        |
| Compatible platform                                                             |                                                |
| Platform capacity                                                               | Q 1000 kg                                      |
| Number of people (inside)                                                       | 3                                              |
| Platform dimensions (length x width)                                            | lp / ep 2000 m x 1200 m                        |
| Platform weight*                                                                | 1150 kg                                        |
| Miscellaneous                                                                   |                                                |
| Steering wheels (front / rear)                                                  | 2/2                                            |
| Drive wheels (front / rear)                                                     | 2/2                                            |
| Safety / Safety cab homologation                                                | Standard EN 15000 / Cabin ROPS - FOPS Level    |
| Controls                                                                        | JSM                                            |
|                                                                                 | Data indicated with basket, except ma          |
| Additional information                                                          | capacity, lifting height and offset.           |
| Data indicated with basket basket except may capacity lifting beinht and offset |                                                |
|                                                                                 |                                                |