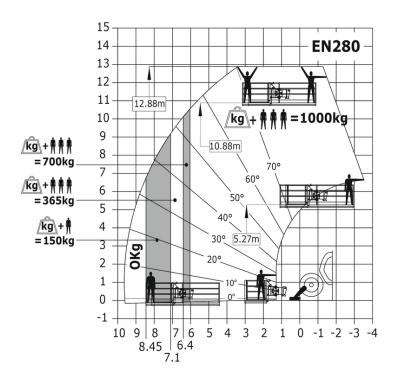

### MT 1135 HA Easy ST5 - Load chart

Machine on stabilisers with forks - with levelling device Metric

Machine with Man basket - Metric

Machine on stabilizers with bucket basket and levelling device Metric