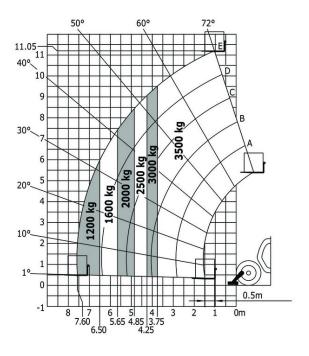

### MT 1135 HA Easy ST5 - Load chart

Machine on stabilisers with forks - with levelling device Metric

Machine with Man basket - Metric

Machine on stabilizers with bucket basket and levelling device Metric