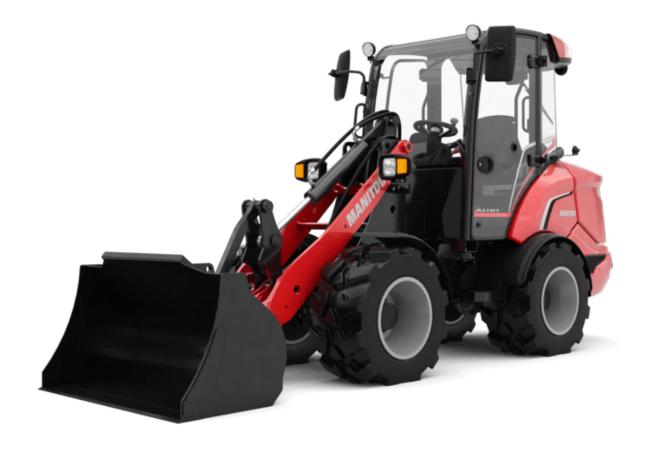

Technical sheet:

## **MLA 4-50 H**





|