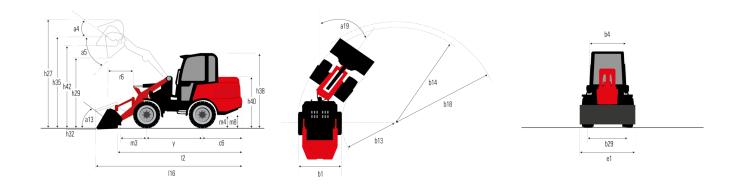

|                  | 45 I                                                   |  |

## MLA 4-50 H - Dimensional drawing







Siège Social 430 rue de l'Aubinière - 44150 Ancenis Cedex - France Tel: +33(0)2 40 09 10 11 - Fax: +33 (0)2 40 09 10 97 www.manitou.com



This brochure describes versions and configuration options for Manitou products which may be fitted with different equipment. The equipment described in this brochure may be standard, optional or not available depending on version. Manitou reserves the right to change the specifications shown and described at any time and without prior warning. The manufacturer is not liable for the specifications given. For more information, contact your Manitou dealer. Non-contractual document. Product descriptions may differ from actual products. List of specifications is not comprehensive. The logos and visual identity of the company are the property of Manito