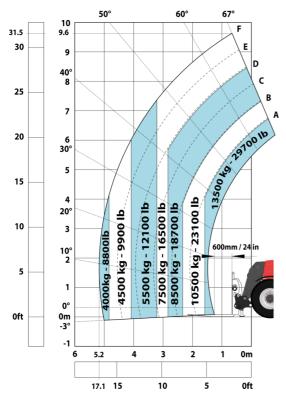

|
|                                                                                                                                                                                                                                                                       |               |                                                            |
| Safety cab homologation                                                                                                                                                                                                                                               |               | Cabin ROPS - FOPS Level 2                                  |

## MHT 10135 ST5 - Dimensional drawing







### MHT 10135 ST5 - Load chart





#### Machine on tyres with 3-hook jib 13500 kg (Metric)



#### Machine on tyres with forks LC 1200 mm Metric



#### Machine on tyres with platform Metric







Head Office B.P. 249 - 430 rue de l'Aubinière 44150 Ancenis Cedex - France Tel: +33 (0)2 40 09 10 11 - Fax: +33 (0)2 40 09 10 97 www.manitou.com



This publication provides a description of the configuration versions and options for Manitou products, which may differ for equipment. The equipment presented in this brochure may be part of a series, as an option, or it may not be available, depending on the versions. Manitou reserves the right, at any time and without notice, to amend the specifications described and represented. The specifications provided do not bind the manufacturer. For more details, please contact your Manit