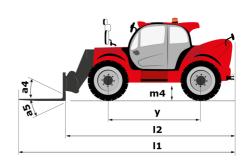

# **MHT 10135 ST5**

| Capacities<br>Max. capacity<br>Load center of gravity<br>Max. lifting height<br>Max. outreach<br>Weight and dimensions<br>Overall length<br>Unladen weight (with forks)<br>Ground clearance<br>Wheelbase<br>Length to face of forks<br>Overall width<br>Overall width | c<br>11<br>m4 | Metric<br>13500 kg<br>600 mm<br>9.60 m<br>5.20 m<br>7.35 m |
|-----------------------------------------------------------------------------------------------------------------------------------------------------------------------------------------------------------------------------------------------------------------------|---------------|------------------------------------------------------------|
| Load center of gravity<br>Max. lifting height<br>Max. outreach<br>Weight and dimensions<br>Overall length<br>Unladen weight (with forks)<br>Ground clearance<br>Wheelbase<br>Length to face of forks<br>Overall width                                                 | 11<br>m4      | 600 mm<br>9.60 m<br>5.20 m<br>7.35 m                       |
| Max. lifting height<br>Max. outreach<br>Weight and dimensions<br>Overall length<br>Unladen weight (with forks)<br>Ground clearance<br>Wheelbase<br>Length to face of forks<br>Overall width                                                                           | 11<br>m4      | 9.60 m<br>5.20 m<br>7.35 m                                 |
| Max. outrach<br>Weight and dimensions<br>Overall length<br>Unladen weight (with forks)<br>Ground clearance<br>Wheelbase<br>Length to face of forks<br>Overall width                                                                                                   | m4            | 5.20 m<br>7.35 m                                           |
| Weight and dimensions   Overall length   Unladen weight (with forks)   Ground clearance   Wheelbase   Length to face of forks   Overall width                                                                                                                         | m4            | 7.35 m                                                     |
| Overall length<br>Unladen weight (with forks)<br>Ground clearance<br>Wheelbase<br>Length to face of forks<br>Overall width                                                                                                                                            | m4            |                                                            |
| Unladen weight (with forks)<br>Ground clearance<br>Wheelbase<br>Length to face of forks<br>Overall width                                                                                                                                                              | m4            |                                                            |
| Ground clearance<br>Wheelbase<br>Length to face of forks<br>Overall width                                                                                                                                                                                             |               |                                                            |
| Wheelbase<br>Length to face of forks<br>Overall width                                                                                                                                                                                                                 |               | 19900 kg                                                   |
| Length to face of forks<br>Overall width                                                                                                                                                                                                                              |               | 0.43 m                                                     |
| Overall width                                                                                                                                                                                                                                                         | У             | 3.37 m                                                     |
|                                                                                                                                                                                                                                                                       | 12            | 6.15 m                                                     |
| Overall height                                                                                                                                                                                                                                                        | b1            | 2.54 m                                                     |
| Overall height                                                                                                                                                                                                                                                        | h17           | 2.99 m                                                     |
| Overall cab width                                                                                                                                                                                                                                                     | b4            | 0.95 m                                                     |
| Tilt-down angle                                                                                                                                                                                                                                                       | a5            | 104 °                                                      |
| Tilt-up angle                                                                                                                                                                                                                                                         | a4            | 12 °                                                       |
| External turning radius (over tyres)                                                                                                                                                                                                                                  | Wa1           | 5.35 m                                                     |
| Forks length / width / section                                                                                                                                                                                                                                        | l/e/s         | 1200 mm x 180 mm / 75 mm                                   |
| Frame leveling corrector                                                                                                                                                                                                                                              | a9            | 9 °                                                        |
| Wheels                                                                                                                                                                                                                                                                |               |                                                            |
| Standard tires                                                                                                                                                                                                                                                        |               | 17,5-R25                                                   |
| Number of front wheels / rear wheels                                                                                                                                                                                                                                  |               | 2/2                                                        |
| Drive wheels (front / rear)                                                                                                                                                                                                                                           |               | 2/2                                                        |
| Steering mode                                                                                                                                                                                                                                                         |               | 2 wheel steer, 4 wheel steer, Crab mode                    |
| Engine                                                                                                                                                                                                                                                                |               | 2 wheel steel, 4 wheel steel, oldb mode                    |
| Engine brand                                                                                                                                                                                                                                                          |               | Yanmar                                                     |
| Engine norm                                                                                                                                                                                                                                                           |               | Stage V / Tier 4                                           |
| Engine model                                                                                                                                                                                                                                                          |               | 4TN107FTT-6SMU1                                            |
|                                                                                                                                                                                                                                                                       |               | 4 - 4567 cm <sup>3</sup>                                   |
| Number of cylinders / Capacity of cylinders                                                                                                                                                                                                                           |               |                                                            |
| I.C. Engine power rating / Power (kW)                                                                                                                                                                                                                                 |               | 173 Hp / 127 kW                                            |
| Max. torque / Engine rotation                                                                                                                                                                                                                                         |               | 805 Nm@1500 rpm                                            |
| Engine cooling system                                                                                                                                                                                                                                                 |               | Water                                                      |
| Number of batteries                                                                                                                                                                                                                                                   |               | 2                                                          |
| Battery voltage                                                                                                                                                                                                                                                       |               | 12 V                                                       |
| Drawbar pull                                                                                                                                                                                                                                                          |               | 11770 daN                                                  |
| Transmission                                                                                                                                                                                                                                                          |               |                                                            |
| Transmission type                                                                                                                                                                                                                                                     |               | Hydrostatic                                                |
| Number of gears (forward / reverse)                                                                                                                                                                                                                                   |               | 2/2                                                        |
| Max. travel speed                                                                                                                                                                                                                                                     |               | 30 km/h                                                    |
| Parking brake                                                                                                                                                                                                                                                         |               | Automatic negative parking brake                           |
| Service brake                                                                                                                                                                                                                                                         |               | Oil-immersed multi-discs braking on front & rear<br>axles  |
| Gradeability (laden / unladen)                                                                                                                                                                                                                                        |               | 32.40 % / 55.40 %                                          |
| Hydraulics                                                                                                                                                                                                                                                            |               |                                                            |
| Hydraulic pump type                                                                                                                                                                                                                                                   |               | Variable displacement pump                                 |
| Hydraulic flow - Pressure                                                                                                                                                                                                                                             |               | 185 I/min - 350 bar                                        |
| Tank capacities                                                                                                                                                                                                                                                       |               |                                                            |
| Engine oil                                                                                                                                                                                                                                                            |               | 13                                                         |
| Hydraulic oil                                                                                                                                                                                                                                                         |               | 290 1                                                      |
| Fuel tank                                                                                                                                                                                                                                                             |               | 315 I                                                      |
| Diesel Exhaust fluid (AdBlue® type)                                                                                                                                                                                                                                   |               | 241                                                        |
| Miscellaneous                                                                                                                                                                                                                                                         |               | 27 :<br>                                                   |
|                                                                                                                                                                                                                                                                       |               |                                                            |
| Safety cab homologation                                                                                                                                                                                                                                               |               | Cabin ROPS - FOPS Level 2                                  |

## MHT 10135 ST5 - Dimensional drawing