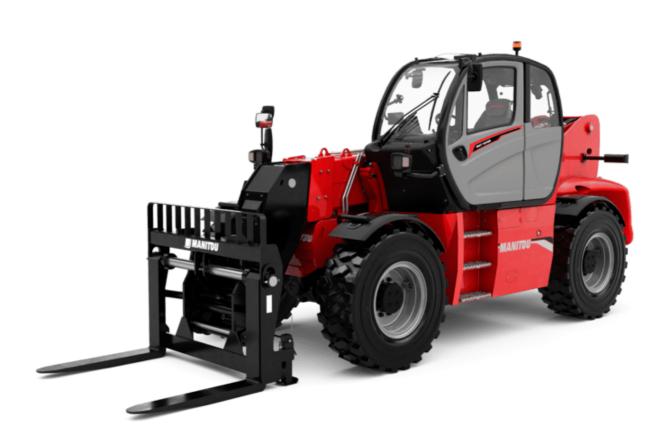

# **MHT 10135 ST5**

| Capacities<br>Max. capacity<br>Load center of gravity<br>Max. lifting height<br>Max. outreach<br>Weight and dimensions<br>Overall length<br>Unladen weight (with forks)<br>Ground clearance<br>Wheelbase<br>Length to face of forks<br>Overall width<br>Overall width | c<br>11<br>m4 | Metric<br>13500 kg<br>600 mm<br>9.60 m<br>5.20 m<br>7.35 m |
|-----------------------------------------------------------------------------------------------------------------------------------------------------------------------------------------------------------------------------------------------------------------------|---------------|------------------------------------------------------------|
| Load center of gravity<br>Max. lifting height<br>Max. outreach<br>Weight and dimensions<br>Overall length<br>Unladen weight (with forks)<br>Ground clearance<br>Wheelbase<br>Length to face of forks<br>Overall width                                                 | 11<br>m4      | 600 mm<br>9.60 m<br>5.20 m<br>7.35 m                       |
| Max. lifting height<br>Max. outreach<br>Weight and dimensions<br>Overall length<br>Unladen weight (with forks)<br>Ground clearance<br>Wheelbase<br>Length to face of forks<br>Overall width                                                                           | 11<br>m4      | 9.60 m<br>5.20 m<br>7.35 m                                 |
| Max. outrach<br>Weight and dimensions<br>Overall length<br>Unladen weight (with forks)<br>Ground clearance<br>Wheelbase<br>Length to face of forks<br>Overall width                                                                                                   | m4            | 5.20 m<br>7.35 m                                           |
| Weight and dimensions   Overall length   Unladen weight (with forks)   Ground clearance   Wheelbase   Length to face of forks   Overall width                                                                                                                         | m4            | 7.35 m                                                     |
| Overall length<br>Unladen weight (with forks)<br>Ground clearance<br>Wheelbase<br>Length to face of forks<br>Overall width                                                                                                                                            | m4            |                                                            |
| Unladen weight (with forks)<br>Ground clearance<br>Wheelbase<br>Length to face of forks<br>Overall width                                                                                                                                                              | m4            |                                                            |
| Ground clearance<br>Wheelbase<br>Length to face of forks<br>Overall width                                                                                                                                                                                             |               |                                                            |
| Wheelbase<br>Length to face of forks<br>Overall width                                                                                                                                                                                                                 |               | 19900 kg                                                   |
| Length to face of forks<br>Overall width                                                                                                                                                                                                                              |               | 0.43 m                                                     |
| Overall width                                                                                                                                                                                                                                                         | У             | 3.37 m                                                     |
|                                                                                                                                                                                                                                                                       | 12            | 6.15 m                                                     |
| Overall height                                                                                                                                                                                                                                                        | b1            | 2.54 m                                                     |
| Overall height                                                                                                                                                                                                                                                        | h17           | 2.99 m                                                     |
| Overall cab width                                                                                                                                                                                                                                                     | b4            | 0.95 m                                                     |
| Tilt-down angle                                                                                                                                                                                                                                                       | a5            | 104 °                                                      |
| Tilt-up angle                                                                                                                                                                                                                                                         | a4            | 12 °                                                       |
| External turning radius (over tyres)                                                                                                                                                                                                                                  | Wa1           | 5.35 m                                                     |
| Forks length / width / section                                                                                                                                                                                                                                        | l/e/s         | 1200 mm x 180 mm / 75 mm                                   |
| Frame leveling corrector                                                                                                                                                                                                                                              | a9            | 9 °                                                        |
| Wheels                                                                                                                                                                                                                                                                |               |                                                            |
| Standard tires                                                                                                                                                                                                                                                        |               | 17,5-R25                                                   |
| Number of front wheels / rear wheels                                                                                                                                                                                                                                  |               | 2/2                                                        |
| Drive wheels (front / rear)                                                                                                                                                                                                                                           |               | 2/2                                                        |
| Steering mode                                                                                                                                                                                                                                                         |               | 2 wheel steer, 4 wheel steer, Crab mode                    |
| Engine                                                                                                                                                                                                                                                                |               | 2 wheel steel, 4 wheel steel, oldb mode                    |
| Engine brand                                                                                                                                                                                                                                                          |               | Yanmar                                                     |
| Engine norm                                                                                                                                                                                                                                                           |               | Stage V / Tier 4                                           |
| Engine model                                                                                                                                                                                                                                                          |               | 4TN107FTT-6SMU1                                            |
|                                                                                                                                                                                                                                                                       |               | 4 - 4567 cm <sup>3</sup>                                   |
| Number of cylinders / Capacity of cylinders                                                                                                                                                                                                                           |               |                                                            |
| I.C. Engine power rating / Power (kW)                                                                                                                                                                                                                                 |               | 173 Hp / 127 kW                                            |
| Max. torque / Engine rotation                                                                                                                                                                                                                                         |               | 805 Nm@1500 rpm                                            |
| Engine cooling system                                                                                                                                                                                                                                                 |               | Water                                                      |
| Number of batteries                                                                                                                                                                                                                                                   |               | 2                                                          |
| Battery voltage                                                                                                                                                                                                                                                       |               | 12 V                                                       |
| Drawbar pull                                                                                                                                                                                                                                                          |               | 11770 daN                                                  |
| Transmission                                                                                                                                                                                                                                                          |               |                                                            |
| Transmission type                                                                                                                                                                                                                                                     |               | Hydrostatic                                                |
| Number of gears (forward / reverse)                                                                                                                                                                                                                                   |               | 2/2                                                        |
| Max. travel speed                                                                                                                                                                                                                                                     |               | 30 km/h                                                    |
| Parking brake                                                                                                                                                                                                                                                         |               | Automatic negative parking brake                           |
| Service brake                                                                                                                                                                                                                                                         |               | Oil-immersed multi-discs braking on front & rear<br>axles  |
| Gradeability (laden / unladen)                                                                                                                                                                                                                                        |               | 32.40 % / 55.40 %                                          |
| Hydraulics                                                                                                                                                                                                                                                            |               |                                                            |
| Hydraulic pump type                                                                                                                                                                                                                                                   |               | Variable displacement pump                                 |
| Hydraulic flow - Pressure                                                                                                                                                                                                                                             |               | 185 I/min - 350 bar                                        |
| Tank capacities                                                                                                                                                                                                                                                       |               |                                                            |
| Engine oil                                                                                                                                                                                                                                                            |               | 13                                                         |
| Hydraulic oil                                                                                                                                                                                                                                                         |               | 290 1                                                      |
| Fuel tank                                                                                                                                                                                                                                                             |               | 315 I                                                      |
| Diesel Exhaust fluid (AdBlue® type)                                                                                                                                                                                                                                   |               | 241                                                        |
| Miscellaneous                                                                                                                                                                                                                                                         |               | 27 :<br>                                                   |
|                                                                                                                                                                                                                                                                       |               |                                                            |
| Safety cab homologation                                                                                                                                                                                                                                               |               | Cabin ROPS - FOPS Level 2                                  |