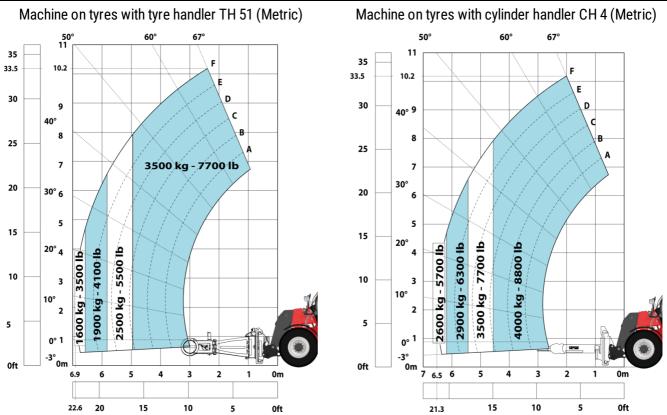

|               |                                                            |
| Safety cab homologation                                                                                                                                                                                                                                               |               | Cabin ROPS - FOPS Level 2                                  |

## MHT 10135 ST5 - Dimensional drawing







### MHT 10135 ST5 - Load chart





#### Machine on tyres with 3-hook jib 13500 kg (Metric)



#### Machine on tyres with forks LC 1200 mm Metric



#### Machine on tyres with platform Metric







Head Office B.P. 249 - 430 rue de l'Aubinière 44150 Ancenis Cedex - France Tel: +33 (0)2 40 09 10 11 - Fax: +33 (0)2 40 09 10 97 www.manitou.com



This publication provides a description of the configuration versions and options for Manitou products, which may differ for equipment. The equipment presented in this brochure may be part of a series, as an option, or it may not be available, depending on the versions. Manitou reserves the right, at any time and without notice, to amend the specifications described and represented. The specifications provided do not bind the manufacturer. For more details, please contact your Manitou agent. This is not a contractually binding document. The presentation of the products is not contractually binding. List of specifications non-exhaustive. The