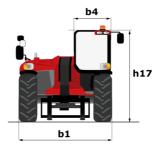

# **MHT 10135 ST5**

| Capacities<br>Max. capacity<br>Load center of gravity<br>Max. lifting height<br>Max. outreach<br>Weight and dimensions<br>Overall length<br>Unladen weight (with forks)<br>Ground clearance<br>Wheelbase<br>Length to face of forks<br>Overall width<br>Overall width | c<br>11<br>m4 | Metric<br>13500 kg<br>600 mm<br>9.60 m<br>5.20 m<br>7.35 m |
|-----------------------------------------------------------------------------------------------------------------------------------------------------------------------------------------------------------------------------------------------------------------------|---------------|------------------------------------------------------------|
| Load center of gravity<br>Max. lifting height<br>Max. outreach<br>Weight and dimensions<br>Overall length<br>Unladen weight (with forks)<br>Ground clearance<br>Wheelbase<br>Length to face of forks<br>Overall width                                                 | 11<br>m4      | 600 mm<br>9.60 m<br>5.20 m<br>7.35 m                       |
| Max. lifting height<br>Max. outreach<br>Weight and dimensions<br>Overall length<br>Unladen weight (with forks)<br>Ground clearance<br>Wheelbase<br>Length to face of forks<br>Overall width                                                                           | 11<br>m4      | 9.60 m<br>5.20 m<br>7.35 m                                 |
| Max. outrach<br>Weight and dimensions<br>Overall length<br>Unladen weight (with forks)<br>Ground clearance<br>Wheelbase<br>Length to face of forks<br>Overall width                                                                                                   | m4            | 5.20 m<br>7.35 m                                           |
| Weight and dimensions   Overall length   Unladen weight (with forks)   Ground clearance   Wheelbase   Length to face of forks   Overall width                                                                                                                         | m4            | 7.35 m                                                     |
| Overall length<br>Unladen weight (with forks)<br>Ground clearance<br>Wheelbase<br>Length to face of forks<br>Overall width                                                                                                                                            | m4            |                                                            |
| Unladen weight (with forks)<br>Ground clearance<br>Wheelbase<br>Length to face of forks<br>Overall width                                                                                                                                                              | m4            |                                                            |
| Ground clearance<br>Wheelbase<br>Length to face of forks<br>Overall width                                                                                                                                                                                             |               |                                                            |
| Wheelbase<br>Length to face of forks<br>Overall width                                                                                                                                                                                                                 |               | 19900 kg                                                   |
| Length to face of forks<br>Overall width                                                                                                                                                                                                                              |               | 0.43 m                                                     |
| Overall width                                                                                                                                                                                                                                                         | У             | 3.37 m                                                     |
|                                                                                                                                                                                                                                                                       | 12            | 6.15 m                                                     |
| Overall height                                                                                                                                                                                                                                                        | b1            | 2.54 m                                                     |
| Overall height                                                                                                                                                                                                                                                        | h17           | 2.99 m                                                     |
| Overall cab width                                                                                                                                                                                                                                                     | b4            | 0.95 m                                                     |
| Tilt-down angle                                                                                                                                                                                                                                                       | a5            | 104 °                                                      |
| Tilt-up angle                                                                                                                                                                                                                                                         | a4            | 12 °                                                       |
| External turning radius (over tyres)                                                                                                                                                                                                                                  | Wa1           | 5.35 m                                                     |
| Forks length / width / section                                                                                                                                                                                                                                        | l/e/s         | 1200 mm x 180 mm / 75 mm                                   |
| Frame leveling corrector                                                                                                                                                                                                                                              | a9            | 9 °                                                        |
| Wheels                                                                                                                                                                                                                                                                |               |                                                            |
| Standard tires                                                                                                                                                                                                                                                        |               | 17,5-R25                                                   |
| Number of front wheels / rear wheels                                                                                                                                                                                                                                  |               | 2/2                                                        |
| Drive wheels (front / rear)                                                                                                                                                                                                                                           |               | 2/2                                                        |
| Steering mode                                                                                                                                                                                                                                                         |               | 2 wheel steer, 4 wheel steer, Crab mode                    |
| Engine                                                                                                                                                                                                                                                                |               | 2 wheel steel, 4 wheel steel, oldb mode                    |
| Engine brand                                                                                                                                                                                                                                                          |               | Yanmar                                                     |
| Engine norm                                                                                                                                                                                                                                                           |               | Stage V / Tier 4                                           |
| Engine model                                                                                                                                                                                                                                                          |               | 4TN107FTT-6SMU1                                            |
|                                                                                                                                                                                                                                                                       |               | 4 - 4567 cm <sup>3</sup>                                   |
| Number of cylinders / Capacity of cylinders                                                                                                                                                                                                                           |               |                                                            |
| I.C. Engine power rating / Power (kW)                                                                                                                                                                                                                                 |               | 173 Hp / 127 kW                                            |
| Max. torque / Engine rotation                                                                                                                                                                                                                                         |               | 805 Nm@1500 rpm                                            |
| Engine cooling system                                                                                                                                                                                                                                                 |               | Water                                                      |
| Number of batteries                                                                                                                                                                                                                                                   |               | 2                                                          |
| Battery voltage                                                                                                                                                                                                                                                       |               | 12 V                                                       |
| Drawbar pull                                                                                                                                                                                                                                                          |               | 11770 daN                                                  |
| Transmission                                                                                                                                                                                                                                                          |               |                                                            |
| Transmission type                                                                                                                                                                                                                                                     |               | Hydrostatic                                                |
| Number of gears (forward / reverse)                                                                                                                                                                                                                                   |               | 2/2                                                        |
| Max. travel speed                                                                                                                                                                                                                                                     |               | 30 km/h                                                    |
| Parking brake                                                                                                                                                                                                                                                         |               | Automatic negative parking brake                           |
| Service brake                                                                                                                                                                                                                                                         |               | Oil-immersed multi-discs braking on front & rear<br>axles  |
| Gradeability (laden / unladen)                                                                                                                                                                                                                                        |               | 32.40 % / 55.40 %                                          |
| Hydraulics                                                                                                                                                                                                                                                            |               |                                                            |
| Hydraulic pump type                                                                                                                                                                                                                                                   |               | Variable displacement pump                                 |
| Hydraulic flow - Pressure                                                                                                                                                                                                                                             |               | 185 I/min - 350 bar                                        |
| Tank capacities                                                                                                                                                                                                                                                       |               |                                                            |
| Engine oil                                                                                                                                                                                                                                                            |               | 13                                                         |
| Hydraulic oil                                                                                                                                                                                                                                                         |               | 290 1                                                      |
| Fuel tank                                                                                                                                                                                                                                                             |               | 315 I                                                      |
| Diesel Exhaust fluid (AdBlue® type)                                                                                                                                                                                                                                   |               | 241                                                        |
| Miscellaneous                                                                                                                                                                                                                                                         |               | 27 :<br>                                                   |
|                                                                                                                                                                                                                                                                       |               |                                                            |
| Safety cab homologation                                                                                                                                                                                                                                               |               | Cabin ROPS - FOPS Level 2                                  |

## MHT 10135 ST5 - Dimensional drawing