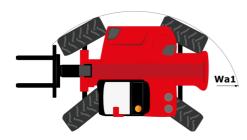

# **MHT 10135 ST5**

| Capacities<br>Max. capacity<br>Load center of gravity<br>Max. lifting height<br>Max. outreach<br>Weight and dimensions<br>Overall length<br>Unladen weight (with forks)<br>Ground clearance<br>Wheelbase<br>Length to face of forks<br>Overall width<br>Overall width | c<br>11<br>m4 | Metric<br>13500 kg<br>600 mm<br>9.60 m<br>5.20 m<br>7.35 m |
|-----------------------------------------------------------------------------------------------------------------------------------------------------------------------------------------------------------------------------------------------------------------------|---------------|------------------------------------------------------------|
| Load center of gravity<br>Max. lifting height<br>Max. outreach<br>Weight and dimensions<br>Overall length<br>Unladen weight (with forks)<br>Ground clearance<br>Wheelbase<br>Length to face of forks<br>Overall width                                                 | 11<br>m4      | 600 mm<br>9.60 m<br>5.20 m<br>7.35 m                       |
| Max. lifting height<br>Max. outreach<br>Weight and dimensions<br>Overall length<br>Unladen weight (with forks)<br>Ground clearance<br>Wheelbase<br>Length to face of forks<br>Overall width                                                                           | 11<br>m4      | 9.60 m<br>5.20 m<br>7.35 m                                 |
| Max. outrach<br>Weight and dimensions<br>Overall length<br>Unladen weight (with forks)<br>Ground clearance<br>Wheelbase<br>Length to face of forks<br>Overall width                                                                                                   | m4            | 5.20 m<br>7.35 m                                           |
| Weight and dimensions   Overall length   Unladen weight (with forks)   Ground clearance   Wheelbase   Length to face of forks   Overall width                                                                                                                         | m4            | 7.35 m                                                     |
| Overall length<br>Unladen weight (with forks)<br>Ground clearance<br>Wheelbase<br>Length to face of forks<br>Overall width                                                                                                                                            | m4            |                                                            |
| Unladen weight (with forks)<br>Ground clearance<br>Wheelbase<br>Length to face of forks<br>Overall width                                                                                                                                                              | m4            |                                                            |
| Ground clearance<br>Wheelbase<br>Length to face of forks<br>Overall width                                                                                                                                                                                             |               |                                                            |
| Wheelbase<br>Length to face of forks<br>Overall width                                                                                                                                                                                                                 |               | 19900 kg                                                   |
| Length to face of forks<br>Overall width                                                                                                                                                                                                                              |               | 0.43 m                                                     |
| Overall width                                                                                                                                                                                                                                                         | У             | 3.37 m                                                     |
|                                                                                                                                                                                                                                                                       | 12            | 6.15 m                                                     |
| Overall height                                                                                                                                                                                                                                                        | b1            | 2.54 m                                                     |
| Overall height                                                                                                                                                                                                                                                        | h17           | 2.99 m                                                     |
| Overall cab width                                                                                                                                                                                                                                                     | b4            | 0.95 m                                                     |
| Tilt-down angle                                                                                                                                                                                                                                                       | a5            | 104 °                                                      |
| Tilt-up angle                                                                                                                                                                                                                                                         | a4            | 12 °                                                       |
| External turning radius (over tyres)                                                                                                                                                                                                                                  | Wa1           | 5.35 m                                                     |
| Forks length / width / section                                                                                                                                                                                                                                        | l/e/s         | 1200 mm x 180 mm / 75 mm                                   |
| Frame leveling corrector                                                                                                                                                                                                                                              | a9            | 9 °                                                        |
| Wheels                                                                                                                                                                                                                                                                |               |                                                            |
| Standard tires                                                                                                                                                                                                                                                        |               | 17,5-R25                                                   |
| Number of front wheels / rear wheels                                                                                                                                                                                                                                  |               | 2/2                                                        |
| Drive wheels (front / rear)                                                                                                                                                                                                                                           |               | 2/2                                                        |
| Steering mode                                                                                                                                                                                                                                                         |               | 2 wheel steer, 4 wheel steer, Crab mode                    |
| Engine                                                                                                                                                                                                                                                                |               | 2 wheel steel, 4 wheel steel, oldb mode                    |
| Engine brand                                                                                                                                                                                                                                                          |               | Yanmar                                                     |
| Engine norm                                                                                                                                                                                                                                                           |               | Stage V / Tier 4                                           |
| Engine model                                                                                                                                                                                                                                                          |               | 4TN107FTT-6SMU1                                            |
|                                                                                                                                                                                                                                                                       |               | 4 - 4567 cm <sup>3</sup>                                   |
| Number of cylinders / Capacity of cylinders                                                                                                                                                                                                                           |               |                                                            |
| I.C. Engine power rating / Power (kW)                                                                                                                                                                                                                                 |               | 173 Hp / 127 kW                                            |
| Max. torque / Engine rotation                                                                                                                                                                                                                                         |               | 805 Nm@1500 rpm                                            |
| Engine cooling system                                                                                                                                                                                                                                                 |               | Water                                                      |
| Number of batteries                                                                                                                                                                                                                                                   |               | 2                                                          |
| Battery voltage                                                                                                                                                                                                                                                       |               | 12 V                                                       |
| Drawbar pull                                                                                                                                                                                                                                                          |               | 11770 daN                                                  |
| Transmission                                                                                                                                                                                                                                                          |               |                                                            |
| Transmission type                                                                                                                                                                                                                                                     |               | Hydrostatic                                                |
| Number of gears (forward / reverse)                                                                                                                                                                                                                                   |               | 2/2                                                        |
| Max. travel speed                                                                                                                                                                                                                                                     |               | 30 km/h                                                    |
| Parking brake                                                                                                                                                                                                                                                         |               | Automatic negative parking brake                           |
| Service brake                                                                                                                                                                                                                                                         |               | Oil-immersed multi-discs braking on front & rear<br>axles  |
| Gradeability (laden / unladen)                                                                                                                                                                                                                                        |               | 32.40 % / 55.40 %                                          |
| Hydraulics                                                                                                                                                                                                                                                            |               |                                                            |
| Hydraulic pump type                                                                                                                                                                                                                                                   |               | Variable displacement pump                                 |
| Hydraulic flow - Pressure                                                                                                                                                                                                                                             |               | 185 I/min - 350 bar                                        |
| Tank capacities                                                                                                                                                                                                                                                       |               |                                                            |
| Engine oil                                                                                                                                                                                                                                                            |               | 13                                                         |
| Hydraulic oil                                                                                                                                                                                                                                                         |               | 290 1                                                      |
| Fuel tank                                                                                                                                                                                                                                                             |               | 315 I                                                      |
| Diesel Exhaust fluid (AdBlue® type)                                                                                                                                                                                                                                   |               | 241                                                        |
| Miscellaneous                                                                                                                                                                                                                                                         |               | 27 :<br>                                                   |
|                                                                                                                                                                                                                                                                       |               |                                                            |
| Safety cab homologation                                                                                                                                                                                                                                               |               | Cabin ROPS - FOPS Level 2                                  |

## MHT 10135 ST5 - Dimensional drawing