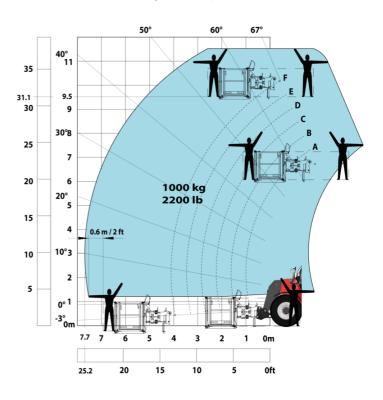

|               |                                                            |
| Safety cab homologation                                                                                                                                                                                                                                               |               | Cabin ROPS - FOPS Level 2                                  |

## MHT 10135 ST5 - Dimensional drawing







### MHT 10135 ST5 - Load chart





#### Machine on tyres with 3-hook jib 13500 kg (Metric)



#### Machine on tyres with forks LC 1200 mm Metric



#### Machine on tyres with platform Metric







Head Office B.P. 249 - 430 rue de l'Aubinière 44150 Ancenis Cedex - France Tel: +33 (0)2 40 09 10 11 - Fax: +33 (0)2 40 09 10 97 www.manitou.com



This publication provides a description of the configuration versions and options for Manitou products, which may differ for equipment. The equipment presented in this brochure may be part of a series, as an option, or it may not be available, depending on the versions. Manitou reserves the right, at any time and without notice, to amend the specifications described and represented. The specifications provided do not bind the manufacturer. For more details, please contact your Manitou agent. This is not a contractually binding document. The presentation of the products is not contractually binding. List of specifications non-exhaustive. T