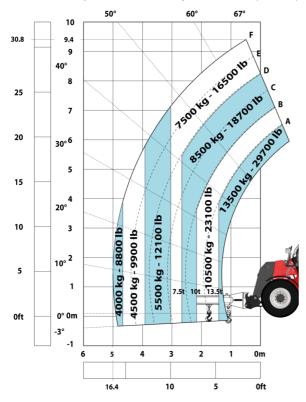

#### Machine on tyres with platform Metric

Head Office B.P. 249 - 430 rue de l'Aubinière 44150 Ancenis Cedex - France Tel: +33 (0)2 40 09 10 11 - Fax: +33 (0)2 40 09 10 97 www.manitou.com

This publication provides a description of the configuration versions and options for Manitou products, which may differ for equipment. The equipment presented in this brochure may be part of a series, as an option, or it may not be available, depending on the versions. Manitou reserves the right, at any time and without notice, to amend the specifications described and represented. The specifications provided do not bind the manufacturer. For more details, please contact your Manitou agent. This is not a contractually binding document. The presentation of the products is not contractually binding. List of specifications non-exhaustive. The logos as well as the visual identity of the company are owned by Manitou and cannot be used without authorisation. All rights reserved. The photos and diagrams contained in this brochure are only provided for consultation and information purposes.