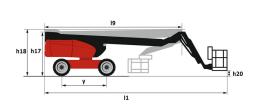

## 280 TJ Created on July 21, 2022 at 10:18:12 AM UTC

| Capacities                               |              | Metric                                                                                                               |
|------------------------------------------|--------------|----------------------------------------------------------------------------------------------------------------------|
| Working height                           | h21          | 27.73 m                                                                                                              |
| Platform height                          | h7           | 25.73 m                                                                                                              |
| Max. outreach                            |              | 21.45 m                                                                                                              |
| Pendular arm rotation (top / bottom)     |              | +56.80 ° / -62 °                                                                                                     |
| Platform capacity                        | 0            | 350 kg                                                                                                               |
| Turret rotation                          |              | 360 °                                                                                                                |
| Platform rotation (right / left)         |              | 90 ° / 90 °                                                                                                          |
| Number of people (inside / outside)      |              | 3 / 2                                                                                                                |
| Weight and dimensions                    |              | 072                                                                                                                  |
| Platform weight*                         |              | 16500 kg                                                                                                             |
| Platform dimensions (length x width)     | lp / ep      | 2.30 m x 0.90 m                                                                                                      |
| Overall width                            | ыр, ер<br>b1 | 2.48 m                                                                                                               |
| Overall length                           | 11           | 11.36 m                                                                                                              |
| Overall height                           | h17          | 2.73 m                                                                                                               |
| -                                        | 117          |                                                                                                                      |
| Overall length (stowed)                  |              | 8.09 m                                                                                                               |
| Overall height (stowed)                  | h18          | 2.71 m                                                                                                               |
| Floor height (access)                    | h20          | 0.40 m                                                                                                               |
| Telescopic jib length folded / unfolded  |              | 2800 mm / 4300 mm                                                                                                    |
| Counterweight offset (turret at 90°)     | a7           | 1.43 m                                                                                                               |
| Internal turning radius (over tyres)     | b13          | 1.97 m                                                                                                               |
| External turning radius                  | Wa3          | 4.35 m                                                                                                               |
| Ground clearance at centre of wheelbase  | m2           | 0.41 m                                                                                                               |
| Wheelbase                                | у            | 2.80 m                                                                                                               |
| Performances                             |              |                                                                                                                      |
| Drive speed - stowed                     |              | 4.50 km/h                                                                                                            |
| Drive speed - raised                     |              | 0.80 km/h                                                                                                            |
| Gradeability                             |              | 40 %                                                                                                                 |
| Permissible leveling                     |              | 4 °                                                                                                                  |
| Wheels                                   |              |                                                                                                                      |
| Tyres type                               |              | Solid Tyres Cured-On                                                                                                 |
| Dimensions of front wheels / rear wheels |              | 1025 x 365 mm - 1025 x 365 mm                                                                                        |
| Drive wheels (front / rear)              |              | 2 / 2                                                                                                                |
| Steering wheels (front / rear)           |              | 2 / 2                                                                                                                |
| Braking wheels (front / rear)            |              | 2 / 2                                                                                                                |
| Engine/Battery                           |              |                                                                                                                      |
| Engine brand / model                     |              | Yanmar - 4TNV88C                                                                                                     |
| I.C. Engine power rating / Power (kW)    |              | 46 Hp / 34.30 kW                                                                                                     |
| Miscellaneous                            |              |                                                                                                                      |
| Ground Pressure                          |              | 21.30 dan/cm2                                                                                                        |
| Hydraulic Pressure                       |              | 400 bar                                                                                                              |
| Hydraulic tank capacity                  |              | 94                                                                                                                   |
| Fuel tank                                |              | 76                                                                                                                   |
| Noise to environment (LwA)               |              | < 102 dB                                                                                                             |
| Vibration on hands/arms                  |              | < 0.50 m/s <sup>2</sup>                                                                                              |
| Standards compliance                     |              |                                                                                                                      |
| This machine is in compliance with:      |              | European directives: 2006/42/EC- Machinery (revised<br>EN280:2013) - 2004/108/EC (EMC) - 2006/95/EC<br>(Low voltage) |

## 280 TJ - Load chart

280 TJ - Dimensional drawing