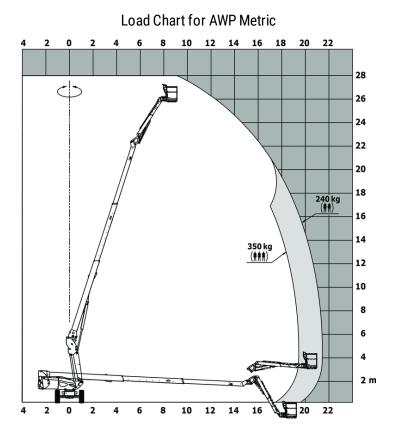

|
| Vibration on hands/arms                  |              | < 0.50 m/s <sup>2</sup>                                                                                              |
| Standards compliance                     |              |                                                                                                                      |
| This machine is in compliance with:      |              | European directives: 2006/42/EC- Machinery (revised<br>EN280:2013) - 2004/108/EC (EMC) - 2006/95/EC<br>(Low voltage) |

\*Varies according to options and standards of the country to which the machine is delivered  $\star\star$  According to "REDUCE cycle"

## 280 TJ - Load chart



280 TJ - Dimensional drawing







## Equipment

| Standard |          |  |
|----------|----------|--|
| Standard | ALC: NO. |  |
|          | Standard |  |
|          |          |  |

## Optional



Siège Social 430 rue de l'Aubinière - 44150 Ancenis Cedex - France Tel: +33(0)2 40 09 10 11 - Fax: +33 (0)2 40 09 10 97 www.manitou.com



This brochure describes versions and configuration options for Manitou products which may be fitted with different equipment. The equipment described in this brochure may be standard, optional or not available depending on version. Manitou reserves the right to change the specifications shown and described at any time and without prior warning. The manufacturer is not liable for the specifications given. For more information, contact your Manitou dealer.