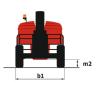

## 280 TJ Created on July 21, 2022 at 10:18:12 AM UTC

| Capacities                               |              | Metric                                                                                                               |
|------------------------------------------|--------------|----------------------------------------------------------------------------------------------------------------------|
| Working height                           | h21          | 27.73 m                                                                                                              |
| Platform height                          | h7           | 25.73 m                                                                                                              |
| Max. outreach                            |              | 21.45 m                                                                                                              |
| Pendular arm rotation (top / bottom)     |              | +56.80 ° / -62 °                                                                                                     |
| Platform capacity                        | 0            | 350 kg                                                                                                               |
| Turret rotation                          |              | 360 °                                                                                                                |
| Platform rotation (right / left)         |              | 90 ° / 90 °                                                                                                          |
| Number of people (inside / outside)      |              | 3 / 2                                                                                                                |
| Weight and dimensions                    |              | 072                                                                                                                  |
| Platform weight*                         |              | 16500 kg                                                                                                             |
| Platform dimensions (length x width)     | lp / ep      | 2.30 m x 0.90 m                                                                                                      |
| Overall width                            | ыр, ер<br>b1 | 2.48 m                                                                                                               |
| Overall length                           | 11           | 11.36 m                                                                                                              |
| Overall height                           | h17          | 2.73 m                                                                                                               |
| -                                        | 117          |                                                                                                                      |
| Overall length (stowed)                  |              | 8.09 m                                                                                                               |
| Overall height (stowed)                  | h18          | 2.71 m                                                                                                               |
| Floor height (access)                    | h20          | 0.40 m                                                                                                               |
| Telescopic jib length folded / unfolded  |              | 2800 mm / 4300 mm                                                                                                    |
| Counterweight offset (turret at 90°)     | a7           | 1.43 m                                                                                                               |
| Internal turning radius (over tyres)     | b13          | 1.97 m                                                                                                               |
| External turning radius                  | Wa3          | 4.35 m                                                                                                               |
| Ground clearance at centre of wheelbase  | m2           | 0.41 m                                                                                                               |
| Wheelbase                                | у            | 2.80 m                                                                                                               |
| Performances                             |              |                                                                                                                      |
| Drive speed - stowed                     |              | 4.50 km/h                                                                                                            |
| Drive speed - raised                     |              | 0.80 km/h                                                                                                            |
| Gradeability                             |              | 40 %                                                                                                                 |
| Permissible leveling                     |              | 4 °                                                                                                                  |
| Wheels                                   |              |                                                                                                                      |
| Tyres type                               |              | Solid Tyres Cured-On                                                                                                 |
| Dimensions of front wheels / rear wheels |              | 1025 x 365 mm - 1025 x 365 mm                                                                                        |
| Drive wheels (front / rear)              |              | 2 / 2                                                                                                                |
| Steering wheels (front / rear)           |              | 2 / 2                                                                                                                |
| Braking wheels (front / rear)            |              | 2 / 2                                                                                                                |
| Engine/Battery                           |              |                                                                                                                      |
| Engine brand / model                     |              | Yanmar - 4TNV88C                                                                                                     |
| I.C. Engine power rating / Power (kW)    |              | 46 Hp / 34.30 kW                                                                                                     |
| Miscellaneous                            |              |                                                                                                                      |
| Ground Pressure                          |              | 21.30 dan/cm2                                                                                                        |
| Hydraulic Pressure                       |              | 400 bar                                                                                                              |
| Hydraulic tank capacity                  |              | 94                                                                                                                   |
| Fuel tank                                |              | 76                                                                                                                   |
| Noise to environment (LwA)               |              | < 102 dB                                                                                                             |
| Vibration on hands/arms                  |              | < 0.50 m/s <sup>2</sup>                                                                                              |
| Standards compliance                     |              |                                                                                                                      |
| This machine is in compliance with:      |              | European directives: 2006/42/EC- Machinery (revised<br>EN280:2013) - 2004/108/EC (EMC) - 2006/95/EC<br>(Low voltage) |

## 280 TJ - Load chart

280 TJ - Dimensional drawing