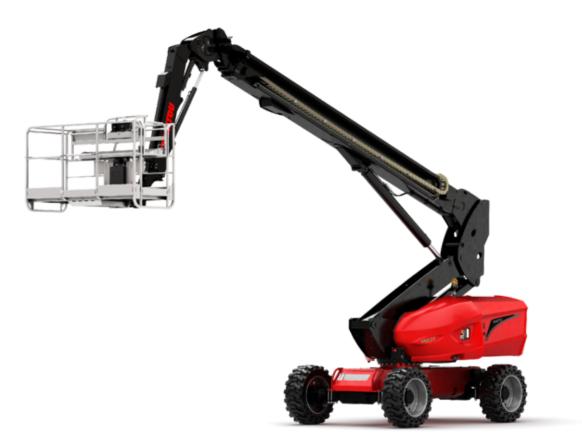

## 280 TJ Created on July 21, 2022 at 10:18:12 AM UTC

| Capacities                               |              | Metric                                                                                                               |
|------------------------------------------|--------------|----------------------------------------------------------------------------------------------------------------------|
| Working height                           | h21          | 27.73 m                                                                                                              |
| Platform height                          | h7           | 25.73 m                                                                                                              |
| Max. outreach                            |              | 21.45 m                                                                                                              |
| Pendular arm rotation (top / bottom)     |              | +56.80 ° / -62 °                                                                                                     |
| Platform capacity                        | 0            | 350 kg                                                                                                               |
| Turret rotation                          |              | 360 °                                                                                                                |
| Platform rotation (right / left)         |              | 90 ° / 90 °                                                                                                          |
| Number of people (inside / outside)      |              | 3 / 2                                                                                                                |
| Weight and dimensions                    |              | 072                                                                                                                  |
| Platform weight*                         |              | 16500 kg                                                                                                             |
| Platform dimensions (length x width)     | lp / ep      | 2.30 m x 0.90 m                                                                                                      |
| Overall width                            | ыр, ер<br>b1 | 2.48 m                                                                                                               |
| Overall length                           | 11           | 11.36 m                                                                                                              |
| Overall height                           | h17          | 2.73 m                                                                                                               |
| -                                        | 117          |                                                                                                                      |
| Overall length (stowed)                  |              | 8.09 m                                                                                                               |
| Overall height (stowed)                  | h18          | 2.71 m                                                                                                               |
| Floor height (access)                    | h20          | 0.40 m                                                                                                               |
| Telescopic jib length folded / unfolded  |              | 2800 mm / 4300 mm                                                                                                    |
| Counterweight offset (turret at 90°)     | a7           | 1.43 m                                                                                                               |
| Internal turning radius (over tyres)     | b13          | 1.97 m                                                                                                               |
| External turning radius                  | Wa3          | 4.35 m                                                                                                               |
| Ground clearance at centre of wheelbase  | m2           | 0.41 m                                                                                                               |
| Wheelbase                                | у            | 2.80 m                                                                                                               |
| Performances                             |              |                                                                                                                      |
| Drive speed - stowed                     |              | 4.50 km/h                                                                                                            |
| Drive speed - raised                     |              | 0.80 km/h                                                                                                            |
| Gradeability                             |              | 40 %                                                                                                                 |
| Permissible leveling                     |              | 4 °                                                                                                                  |
| Wheels                                   |              |                                                                                                                      |
| Tyres type                               |              | Solid Tyres Cured-On                                                                                                 |
| Dimensions of front wheels / rear wheels |              | 1025 x 365 mm - 1025 x 365 mm                                                                                        |
| Drive wheels (front / rear)              |              | 2 / 2                                                                                                                |
| Steering wheels (front / rear)           |              | 2 / 2                                                                                                                |
| Braking wheels (front / rear)            |              | 2 / 2                                                                                                                |
| Engine/Battery                           |              |                                                                                                                      |
| Engine brand / model                     |              | Yanmar - 4TNV88C                                                                                                     |
| I.C. Engine power rating / Power (kW)    |              | 46 Hp / 34.30 kW                                                                                                     |
| Miscellaneous                            |              |                                                                                                                      |
| Ground Pressure                          |              | 21.30 dan/cm2                                                                                                        |
| Hydraulic Pressure                       |              | 400 bar                                                                                                              |
| Hydraulic tank capacity                  |              | 94                                                                                                                   |
| Fuel tank                                |              | 76                                                                                                                   |
| Noise to environment (LwA)               |              | < 102 dB                                                                                                             |
| Vibration on hands/arms                  |              | < 0.50 m/s <sup>2</sup>                                                                                              |
| Standards compliance                     |              |                                                                                                                      |
| This machine is in compliance with:      |              | European directives: 2006/42/EC- Machinery (revised<br>EN280:2013) - 2004/108/EC (EMC) - 2006/95/EC<br>(Low voltage) |