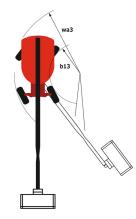

## 280 TJ Created on July 21, 2022 at 10:18:12 AM UTC

| Capacities                               |              | Metric                                                                                                               |
|------------------------------------------|--------------|----------------------------------------------------------------------------------------------------------------------|
| Working height                           | h21          | 27.73 m                                                                                                              |
| Platform height                          | h7           | 25.73 m                                                                                                              |
| Max. outreach                            |              | 21.45 m                                                                                                              |
| Pendular arm rotation (top / bottom)     |              | +56.80 ° / -62 °                                                                                                     |
| Platform capacity                        | 0            | 350 kg                                                                                                               |
| Turret rotation                          |              | 360 °                                                                                                                |
| Platform rotation (right / left)         |              | 90 ° / 90 °                                                                                                          |
| Number of people (inside / outside)      |              | 3 / 2                                                                                                                |
| Weight and dimensions                    |              | 072                                                                                                                  |
| Platform weight*                         |              | 16500 kg                                                                                                             |
| Platform dimensions (length x width)     | lp / ep      | 2.30 m x 0.90 m                                                                                                      |
| Overall width                            | ыр, ер<br>b1 | 2.48 m                                                                                                               |
| Overall length                           | 11           | 11.36 m                                                                                                              |
| Overall height                           | h17          | 2.73 m                                                                                                               |
| -                                        | 117          |                                                                                                                      |
| Overall length (stowed)                  |              | 8.09 m                                                                                                               |
| Overall height (stowed)                  | h18          | 2.71 m                                                                                                               |
| Floor height (access)                    | h20          | 0.40 m                                                                                                               |
| Telescopic jib length folded / unfolded  |              | 2800 mm / 4300 mm                                                                                                    |
| Counterweight offset (turret at 90°)     | a7           | 1.43 m                                                                                                               |
| Internal turning radius (over tyres)     | b13          | 1.97 m                                                                                                               |
| External turning radius                  | Wa3          | 4.35 m                                                                                                               |
| Ground clearance at centre of wheelbase  | m2           | 0.41 m                                                                                                               |
| Wheelbase                                | у            | 2.80 m                                                                                                               |
| Performances                             |              |                                                                                                                      |
| Drive speed - stowed                     |              | 4.50 km/h                                                                                                            |
| Drive speed - raised                     |              | 0.80 km/h                                                                                                            |
| Gradeability                             |              | 40 %                                                                                                                 |
| Permissible leveling                     |              | 4 °                                                                                                                  |
| Wheels                                   |              |                                                                                                                      |
| Tyres type                               |              | Solid Tyres Cured-On                                                                                                 |
| Dimensions of front wheels / rear wheels |              | 1025 x 365 mm - 1025 x 365 mm                                                                                        |
| Drive wheels (front / rear)              |              | 2 / 2                                                                                                                |
| Steering wheels (front / rear)           |              | 2 / 2                                                                                                                |
| Braking wheels (front / rear)            |              | 2 / 2                                                                                                                |
| Engine/Battery                           |              |                                                                                                                      |
| Engine brand / model                     |              | Yanmar - 4TNV88C                                                                                                     |
| I.C. Engine power rating / Power (kW)    |              | 46 Hp / 34.30 kW                                                                                                     |
| Miscellaneous                            |              |                                                                                                                      |
| Ground Pressure                          |              | 21.30 dan/cm2                                                                                                        |
| Hydraulic Pressure                       |              | 400 bar                                                                                                              |
| Hydraulic tank capacity                  |              | 94                                                                                                                   |
| Fuel tank                                |              | 76                                                                                                                   |
| Noise to environment (LwA)               |              | < 102 dB                                                                                                             |
| Vibration on hands/arms                  |              | < 0.50 m/s <sup>2</sup>                                                                                              |
| Standards compliance                     |              |                                                                                                                      |
| This machine is in compliance with:      |              | European directives: 2006/42/EC- Machinery (revised<br>EN280:2013) - 2004/108/EC (EMC) - 2006/95/EC<br>(Low voltage) |