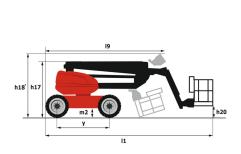

# 200 ATJ E 4WS CR - Dimensional drawing

# 200 ATJ **E** 4WS CR

|                                         | 200 ATJ E 4W5 CR | created on July 21, 2022 at 10:17:19 AM 010                                                                    |
|-----------------------------------------|------------------|----------------------------------------------------------------------------------------------------------------|
| Capacities                              |                  | Metric                                                                                                         |
| Working height                          | h21              | 20 m                                                                                                           |
| Platform height                         | h7               | 18 m                                                                                                           |
| Max. outreach                           |                  | 11.57 m                                                                                                        |
| Overhang                                |                  | 7.90 m                                                                                                         |
| Pendular arm rotation (top / bottom)    |                  | +65 ° / -60 °                                                                                                  |
| Platform capacity                       | Q                | 250 kg                                                                                                         |
| Turret rotation                         |                  | 360 °                                                                                                          |
| Platform rotation (right / left)        |                  | 90 ° / 90 °                                                                                                    |
| Number of people (inside / outside)     |                  | 2/2                                                                                                            |
| Weight and dimensions                   |                  |                                                                                                                |
| Platform weight*                        |                  | 7530 kg                                                                                                        |
| Platform dimensions (length x width)    | lp / ep          | 2.10 m x 0.80 m                                                                                                |
| Overall width                           | b1               | 2.38 m                                                                                                         |
| Overall length                          | l1               | 8.34 m                                                                                                         |
| Overall height                          | h17              | 2.46 m                                                                                                         |
| Overall length (stowed)                 | 19               | 6.06 m                                                                                                         |
| Overall height (stowed)                 | h18              | 2.81 m                                                                                                         |
| Floor height (access)                   | h20              | 0.45 m                                                                                                         |
| Counterweight offset (turret at 90°)    | a7               | 0.61 m                                                                                                         |
| Internal turning radius (over tyres)    | b13              | 1.27 m                                                                                                         |
| External turning radius                 | Wa3              | 3.78 m                                                                                                         |
| Ground clearance at centre of wheelbase | m2               | 0.38 m                                                                                                         |
| Wheelbase                               | у                | 2.30 m                                                                                                         |
| Performances                            |                  |                                                                                                                |
| Drive speed - stowed                    |                  | 5.30 km/h                                                                                                      |
| Drive speed - raised                    |                  | 0.70 km/h                                                                                                      |
| Gradeability                            |                  | 45 %                                                                                                           |
| Permissible leveling                    |                  | 4 °                                                                                                            |
| Wheels                                  |                  |                                                                                                                |
| Tyres type                              |                  | Foam-filled                                                                                                    |
| Drive wheels (front / rear)             |                  | 2/2                                                                                                            |
| Steering wheels (front / rear)          |                  | 2/2                                                                                                            |
| Braking wheels (front / rear)           |                  | 0 / 2                                                                                                          |
| Engine/Battery                          |                  |                                                                                                                |
| Battery / Batteries capacity            |                  | 48 V / 460 Ah                                                                                                  |
| Integrated charger (V / A)              |                  | 48 V / 60 A                                                                                                    |
| Miscellaneous                           |                  |                                                                                                                |
| Ground Pressure                         |                  | 10.90 dan/cm2                                                                                                  |
| Hydraulic Pressure                      |                  | 240 bar                                                                                                        |
| Hydraulic tank capacity                 |                  | 24                                                                                                             |
| Standards compliance                    |                  |                                                                                                                |
| This machine is in compliance with:     |                  | European directives: 2006/42/EC- Machinery (revised EN280:2013) - 2004/108/EC (EMC) - 2006/95/EC (Low voltage) |