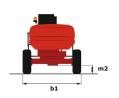

# 200 ATJ **E** 4WS CR

|                                         | 200 ATJ E 4W5 CR | created on July 21, 2022 at 10:17:19 AM 010                                                                    |
|-----------------------------------------|------------------|----------------------------------------------------------------------------------------------------------------|
| Capacities                              |                  | Metric                                                                                                         |
| Working height                          | h21              | 20 m                                                                                                           |
| Platform height                         | h7               | 18 m                                                                                                           |
| Max. outreach                           |                  | 11.57 m                                                                                                        |
| Overhang                                |                  | 7.90 m                                                                                                         |
| Pendular arm rotation (top / bottom)    |                  | +65 ° / -60 °                                                                                                  |
| Platform capacity                       | Q                | 250 kg                                                                                                         |
| Turret rotation                         |                  | 360 °                                                                                                          |
| Platform rotation (right / left)        |                  | 90 ° / 90 °                                                                                                    |
| Number of people (inside / outside)     |                  | 2/2                                                                                                            |
| Weight and dimensions                   |                  |                                                                                                                |
| Platform weight*                        |                  | 7530 kg                                                                                                        |
| Platform dimensions (length x width)    | lp / ep          | 2.10 m x 0.80 m                                                                                                |
| Overall width                           | b1               | 2.38 m                                                                                                         |
| Overall length                          | l1               | 8.34 m                                                                                                         |
| Overall height                          | h17              | 2.46 m                                                                                                         |
| Overall length (stowed)                 | 19               | 6.06 m                                                                                                         |
| Overall height (stowed)                 | h18              | 2.81 m                                                                                                         |
| Floor height (access)                   | h20              | 0.45 m                                                                                                         |
| Counterweight offset (turret at 90°)    | a7               | 0.61 m                                                                                                         |
| Internal turning radius (over tyres)    | b13              | 1.27 m                                                                                                         |
| External turning radius                 | Wa3              | 3.78 m                                                                                                         |
| Ground clearance at centre of wheelbase | m2               | 0.38 m                                                                                                         |
| Wheelbase                               | у                | 2.30 m                                                                                                         |
| Performances                            |                  |                                                                                                                |
| Drive speed - stowed                    |                  | 5.30 km/h                                                                                                      |
| Drive speed - raised                    |                  | 0.70 km/h                                                                                                      |
| Gradeability                            |                  | 45 %                                                                                                           |
| Permissible leveling                    |                  | 4 °                                                                                                            |
| Wheels                                  |                  |                                                                                                                |
| Tyres type                              |                  | Foam-filled                                                                                                    |
| Drive wheels (front / rear)             |                  | 2/2                                                                                                            |
| Steering wheels (front / rear)          |                  | 2/2                                                                                                            |
| Braking wheels (front / rear)           |                  | 0 / 2                                                                                                          |
| Engine/Battery                          |                  |                                                                                                                |
| Battery / Batteries capacity            |                  | 48 V / 460 Ah                                                                                                  |
| Integrated charger (V / A)              |                  | 48 V / 60 A                                                                                                    |
| Miscellaneous                           |                  |                                                                                                                |
| Ground Pressure                         |                  | 10.90 dan/cm2                                                                                                  |
| Hydraulic Pressure                      |                  | 240 bar                                                                                                        |
| Hydraulic tank capacity                 |                  | 24                                                                                                             |
| Standards compliance                    |                  |                                                                                                                |
| This machine is in compliance with:     |                  | European directives: 2006/42/EC- Machinery (revised EN280:2013) - 2004/108/EC (EMC) - 2006/95/EC (Low voltage) |

# 200 ATJ E 4WS CR - Dimensional drawing