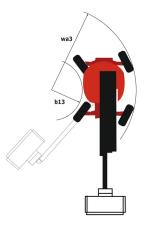

# 200 ATJ **E** 4WS CR

|                                         | 200 ATJ E 4W5 CR | created on July 21, 2022 at 10:17:19 AM 010                                                                    |
|-----------------------------------------|------------------|----------------------------------------------------------------------------------------------------------------|
| Capacities                              |                  | Metric                                                                                                         |
| Working height                          | h21              | 20 m                                                                                                           |
| Platform height                         | h7               | 18 m                                                                                                           |
| Max. outreach                           |                  | 11.57 m                                                                                                        |
| Overhang                                |                  | 7.90 m                                                                                                         |
| Pendular arm rotation (top / bottom)    |                  | +65 ° / -60 °                                                                                                  |
| Platform capacity                       | Q                | 250 kg                                                                                                         |
| Turret rotation                         |                  | 360 °                                                                                                          |
| Platform rotation (right / left)        |                  | 90 ° / 90 °                                                                                                    |
| Number of people (inside / outside)     |                  | 2/2                                                                                                            |
| Weight and dimensions                   |                  |                                                                                                                |
| Platform weight*                        |                  | 7530 kg                                                                                                        |
| Platform dimensions (length x width)    | lp / ep          | 2.10 m x 0.80 m                                                                                                |
| Overall width                           | b1               | 2.38 m                                                                                                         |
| Overall length                          | l1               | 8.34 m                                                                                                         |
| Overall height                          | h17              | 2.46 m                                                                                                         |
| Overall length (stowed)                 | 19               | 6.06 m                                                                                                         |
| Overall height (stowed)                 | h18              | 2.81 m                                                                                                         |
| Floor height (access)                   | h20              | 0.45 m                                                                                                         |
| Counterweight offset (turret at 90°)    | a7               | 0.61 m                                                                                                         |
| Internal turning radius (over tyres)    | b13              | 1.27 m                                                                                                         |
| External turning radius                 | Wa3              | 3.78 m                                                                                                         |
| Ground clearance at centre of wheelbase | m2               | 0.38 m                                                                                                         |
| Wheelbase                               | у                | 2.30 m                                                                                                         |
| Performances                            |                  |                                                                                                                |
| Drive speed - stowed                    |                  | 5.30 km/h                                                                                                      |
| Drive speed - raised                    |                  | 0.70 km/h                                                                                                      |
| Gradeability                            |                  | 45 %                                                                                                           |
| Permissible leveling                    |                  | 4 °                                                                                                            |
| Wheels                                  |                  |                                                                                                                |
| Tyres type                              |                  | Foam-filled                                                                                                    |
| Drive wheels (front / rear)             |                  | 2/2                                                                                                            |
| Steering wheels (front / rear)          |                  | 2/2                                                                                                            |
| Braking wheels (front / rear)           |                  | 0 / 2                                                                                                          |
| Engine/Battery                          |                  |                                                                                                                |
| Battery / Batteries capacity            |                  | 48 V / 460 Ah                                                                                                  |
| Integrated charger (V / A)              |                  | 48 V / 60 A                                                                                                    |
| Miscellaneous                           |                  |                                                                                                                |
| Ground Pressure                         |                  | 10.90 dan/cm2                                                                                                  |
| Hydraulic Pressure                      |                  | 240 bar                                                                                                        |
| Hydraulic tank capacity                 |                  | 24                                                                                                             |
| Standards compliance                    |                  |                                                                                                                |
| This machine is in compliance with:     |                  | European directives: 2006/42/EC- Machinery (revised EN280:2013) - 2004/108/EC (EMC) - 2006/95/EC (Low voltage) |