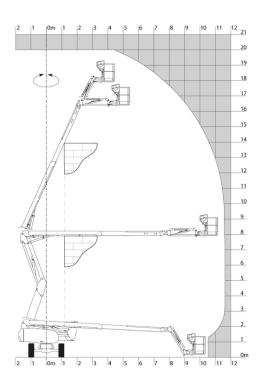

## 200 ATJ E 4WS CR - Load chart

## Load Chart metric

# 200 ATJ **E** 4WS CR

|                                         | 200 ATJ E 4W5 CR | created on July 21, 2022 at 10:17:19 AM 010                                                                    |
|-----------------------------------------|------------------|----------------------------------------------------------------------------------------------------------------|
| Capacities                              |                  | Metric                                                                                                         |
| Working height                          | h21              | 20 m                                                                                                           |
| Platform height                         | h7               | 18 m                                                                                                           |
| Max. outreach                           |                  | 11.57 m                                                                                                        |
| Overhang                                |                  | 7.90 m                                                                                                         |
| Pendular arm rotation (top / bottom)    |                  | +65 ° / -60 °                                                                                                  |
| Platform capacity                       | Q                | 250 kg                                                                                                         |
| Turret rotation                         |                  | 360 °                                                                                                          |
| Platform rotation (right / left)        |                  | 90 ° / 90 °                                                                                                    |
| Number of people (inside / outside)     |                  | 2/2                                                                                                            |
| Weight and dimensions                   |                  |                                                                                                                |
| Platform weight*                        |                  | 7530 kg                                                                                                        |
| Platform dimensions (length x width)    | lp / ep          | 2.10 m x 0.80 m                                                                                                |
| Overall width                           | b1               | 2.38 m                                                                                                         |
| Overall length                          | l1               | 8.34 m                                                                                                         |
| Overall height                          | h17              | 2.46 m                                                                                                         |
| Overall length (stowed)                 | 19               | 6.06 m                                                                                                         |
| Overall height (stowed)                 | h18              | 2.81 m                                                                                                         |
| Floor height (access)                   | h20              | 0.45 m                                                                                                         |
| Counterweight offset (turret at 90°)    | a7               | 0.61 m                                                                                                         |
| Internal turning radius (over tyres)    | b13              | 1.27 m                                                                                                         |
| External turning radius                 | Wa3              | 3.78 m                                                                                                         |
| Ground clearance at centre of wheelbase | m2               | 0.38 m                                                                                                         |
| Wheelbase                               | у                | 2.30 m                                                                                                         |
| Performances                            |                  |                                                                                                                |
| Drive speed - stowed                    |                  | 5.30 km/h                                                                                                      |
| Drive speed - raised                    |                  | 0.70 km/h                                                                                                      |
| Gradeability                            |                  | 45 %                                                                                                           |
| Permissible leveling                    |                  | 4 °                                                                                                            |
| Wheels                                  |                  |                                                                                                                |
| Tyres type                              |                  | Foam-filled                                                                                                    |
| Drive wheels (front / rear)             |                  | 2/2                                                                                                            |
| Steering wheels (front / rear)          |                  | 2/2                                                                                                            |
| Braking wheels (front / rear)           |                  | 0 / 2                                                                                                          |
| Engine/Battery                          |                  |                                                                                                                |
| Battery / Batteries capacity            |                  | 48 V / 460 Ah                                                                                                  |
| Integrated charger (V / A)              |                  | 48 V / 60 A                                                                                                    |
| Miscellaneous                           |                  |                                                                                                                |
| Ground Pressure                         |                  | 10.90 dan/cm2                                                                                                  |
| Hydraulic Pressure                      |                  | 240 bar                                                                                                        |
| Hydraulic tank capacity                 |                  | 24                                                                                                             |
| Standards compliance                    |                  |                                                                                                                |
| This machine is in compliance with:     |                  | European directives: 2006/42/EC- Machinery (revised EN280:2013) - 2004/108/EC (EMC) - 2006/95/EC (Low voltage) |