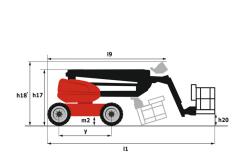

# 120 AETJ-C

|                                               | 120 AETJ-C Creat | <b>120 AETJ-C</b> Created on July 21, 2022 at 10:12:19 AM UTC |  |
|-----------------------------------------------|------------------|---------------------------------------------------------------|--|
| Capacities                                    |                  | Metric                                                        |  |
| Working height                                | h21              | 11.95 m                                                       |  |
| Platform height                               | h7               | 9.95 m                                                        |  |
| Max. outreach                                 |                  | 7 m                                                           |  |
| Overhang                                      |                  | 6.40 m                                                        |  |
| Pendular arm rotation (top / bottom)          |                  | +70 ° / -70 °                                                 |  |
| Platform capacity                             | Q                | 200 kg                                                        |  |
| Turret rotation                               |                  | 355 °                                                         |  |
| Platform rotation (right / left)              |                  | 66 ° / 59 °                                                   |  |
| Number of people (inside / outside)           |                  | 2 / 2                                                         |  |
| Weight and dimensions                         |                  |                                                               |  |
| Platform weight*                              |                  | 6660 kg                                                       |  |
| Platform dimensions (length x width)          | lp / ep          | 1.20 m x 0.92 m                                               |  |
| Overall width                                 | b1               | 1.20 m                                                        |  |
| Overall length                                | l1               | 5.48 m                                                        |  |
| Overall height                                | h17              | 1.99 m                                                        |  |
| Overall length (stowed)                       | 19               | 3.74 m                                                        |  |
| Overall height (stowed)                       | h18              | 2.16 m                                                        |  |
| Floor height (access)                         | h20              | 0.40 m                                                        |  |
| Jib length                                    | I13              | 1.26 m                                                        |  |
| Internal turning radius (over tyres)          | b13              | 1.55 m                                                        |  |
| External turning radius                       | Wa3              | 3.34 m                                                        |  |
| Tailswing                                     |                  | 0.23 m                                                        |  |
| Ground clearance                              | m4               | 0.10 m                                                        |  |
| Ground clearance with pothole guards deployed | m6               | 0.02 m                                                        |  |
| Wheelbase                                     | у                | 1.65 m                                                        |  |
| Performances                                  |                  |                                                               |  |
| Drive speed - stowed                          |                  | 6 km/h                                                        |  |
| Drive speed - raised                          |                  | 0.60 km/h                                                     |  |
| Gradeability                                  |                  | 25 %                                                          |  |
| Permissible leveling                          |                  | 3 °                                                           |  |
| Wheels                                        |                  |                                                               |  |
| Tyres type                                    |                  | Solid non-marking tires                                       |  |
| Dimensions of front wheels / rear wheels      |                  | 0,6x0,19 - 0,6x0,19                                           |  |
| Drive wheels (front / rear)                   |                  | 0 / 2                                                         |  |
| Steering wheels (front / rear)                |                  | 2 / 0                                                         |  |
| Braking wheels (front / rear)                 |                  | 0 / 2                                                         |  |
| Engine/Battery                                |                  |                                                               |  |
| Electric engine power rating                  |                  | 2 x 4.50 kW                                                   |  |
| Electric Pump                                 |                  | 3.70 kW                                                       |  |
| Battery / Batteries capacity                  |                  | 48 V / 240 Ah                                                 |  |
| Integrated charger (V / A)                    |                  | 48 V / 30 A                                                   |  |
| Miscellaneous                                 |                  |                                                               |  |
| Number of cycles with STD Battery (HIRD)      |                  | 60                                                            |  |
| Ground Pressure                               |                  | 20 dan/cm2                                                    |  |
| Hydraulic Pressure                            |                  | 200 bar                                                       |  |
| Hydraulic tank capacity                       |                  | 18                                                            |  |
| Vibration on hands/arms                       |                  | < 2.50 m/s²                                                   |  |
|                                               |                  |                                                               |  |

### Load Chart metric

120 AETJ-C - Dimensional drawing