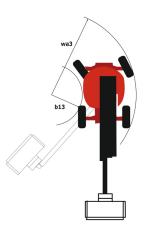

# 120 AETJ-C

|                                               | 120 AETJ-C Creat | <b>120 AETJ-C</b> Created on July 21, 2022 at 10:12:19 AM UTC |  |
|-----------------------------------------------|------------------|---------------------------------------------------------------|--|
| Capacities                                    |                  | Metric                                                        |  |
| Working height                                | h21              | 11.95 m                                                       |  |
| Platform height                               | h7               | 9.95 m                                                        |  |
| Max. outreach                                 |                  | 7 m                                                           |  |
| Overhang                                      |                  | 6.40 m                                                        |  |
| Pendular arm rotation (top / bottom)          |                  | +70 ° / -70 °                                                 |  |
| Platform capacity                             | Q                | 200 kg                                                        |  |
| Turret rotation                               |                  | 355 °                                                         |  |
| Platform rotation (right / left)              |                  | 66 ° / 59 °                                                   |  |
| Number of people (inside / outside)           |                  | 2 / 2                                                         |  |
| Weight and dimensions                         |                  |                                                               |  |
| Platform weight*                              |                  | 6660 kg                                                       |  |
| Platform dimensions (length x width)          | lp / ep          | 1.20 m x 0.92 m                                               |  |
| Overall width                                 | b1               | 1.20 m                                                        |  |
| Overall length                                | l1               | 5.48 m                                                        |  |
| Overall height                                | h17              | 1.99 m                                                        |  |
| Overall length (stowed)                       | 19               | 3.74 m                                                        |  |
| Overall height (stowed)                       | h18              | 2.16 m                                                        |  |
| Floor height (access)                         | h20              | 0.40 m                                                        |  |
| Jib length                                    | I13              | 1.26 m                                                        |  |
| Internal turning radius (over tyres)          | b13              | 1.55 m                                                        |  |
| External turning radius                       | Wa3              | 3.34 m                                                        |  |
| Tailswing                                     |                  | 0.23 m                                                        |  |
| Ground clearance                              | m4               | 0.10 m                                                        |  |
| Ground clearance with pothole guards deployed | m6               | 0.02 m                                                        |  |
| Wheelbase                                     | у                | 1.65 m                                                        |  |
| Performances                                  |                  |                                                               |  |
| Drive speed - stowed                          |                  | 6 km/h                                                        |  |
| Drive speed - raised                          |                  | 0.60 km/h                                                     |  |
| Gradeability                                  |                  | 25 %                                                          |  |
| Permissible leveling                          |                  | 3 °                                                           |  |
| Wheels                                        |                  |                                                               |  |
| Tyres type                                    |                  | Solid non-marking tires                                       |  |
| Dimensions of front wheels / rear wheels      |                  | 0,6x0,19 - 0,6x0,19                                           |  |
| Drive wheels (front / rear)                   |                  | 0 / 2                                                         |  |
| Steering wheels (front / rear)                |                  | 2 / 0                                                         |  |
| Braking wheels (front / rear)                 |                  | 0 / 2                                                         |  |
| Engine/Battery                                |                  |                                                               |  |
| Electric engine power rating                  |                  | 2 x 4.50 kW                                                   |  |
| Electric Pump                                 |                  | 3.70 kW                                                       |  |
| Battery / Batteries capacity                  |                  | 48 V / 240 Ah                                                 |  |
| Integrated charger (V / A)                    |                  | 48 V / 30 A                                                   |  |
| Miscellaneous                                 |                  |                                                               |  |
| Number of cycles with STD Battery (HIRD)      |                  | 60                                                            |  |
| Ground Pressure                               |                  | 20 dan/cm2                                                    |  |
| Hydraulic Pressure                            |                  | 200 bar                                                       |  |
| Hydraulic tank capacity                       |                  | 18                                                            |  |
| Vibration on hands/arms                       |                  | < 2.50 m/s²                                                   |  |
|                                               |                  |                                                               |  |