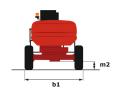

# 120 AETJ-C

|                                               | 120 AETJ-C Creat | <b>120 AETJ-C</b> Created on July 21, 2022 at 10:12:19 AM UTC |  |
|-----------------------------------------------|------------------|---------------------------------------------------------------|--|
| Capacities                                    |                  | Metric                                                        |  |
| Working height                                | h21              | 11.95 m                                                       |  |
| Platform height                               | h7               | 9.95 m                                                        |  |
| Max. outreach                                 |                  | 7 m                                                           |  |
| Overhang                                      |                  | 6.40 m                                                        |  |
| Pendular arm rotation (top / bottom)          |                  | +70 ° / -70 °                                                 |  |
| Platform capacity                             | Q                | 200 kg                                                        |  |
| Turret rotation                               |                  | 355 °                                                         |  |
| Platform rotation (right / left)              |                  | 66 ° / 59 °                                                   |  |
| Number of people (inside / outside)           |                  | 2 / 2                                                         |  |
| Weight and dimensions                         |                  |                                                               |  |
| Platform weight*                              |                  | 6660 kg                                                       |  |
| Platform dimensions (length x width)          | lp / ep          | 1.20 m x 0.92 m                                               |  |
| Overall width                                 | b1               | 1.20 m                                                        |  |
| Overall length                                | l1               | 5.48 m                                                        |  |
| Overall height                                | h17              | 1.99 m                                                        |  |
| Overall length (stowed)                       | 19               | 3.74 m                                                        |  |
| Overall height (stowed)                       | h18              | 2.16 m                                                        |  |
| Floor height (access)                         | h20              | 0.40 m                                                        |  |
| Jib length                                    | I13              | 1.26 m                                                        |  |
| Internal turning radius (over tyres)          | b13              | 1.55 m                                                        |  |
| External turning radius                       | Wa3              | 3.34 m                                                        |  |
| Tailswing                                     |                  | 0.23 m                                                        |  |
| Ground clearance                              | m4               | 0.10 m                                                        |  |
| Ground clearance with pothole guards deployed | m6               | 0.02 m                                                        |  |
| Wheelbase                                     | у                | 1.65 m                                                        |  |
| Performances                                  |                  |                                                               |  |
| Drive speed - stowed                          |                  | 6 km/h                                                        |  |
| Drive speed - raised                          |                  | 0.60 km/h                                                     |  |
| Gradeability                                  |                  | 25 %                                                          |  |
| Permissible leveling                          |                  | 3 °                                                           |  |
| Wheels                                        |                  |                                                               |  |
| Tyres type                                    |                  | Solid non-marking tires                                       |  |
| Dimensions of front wheels / rear wheels      |                  | 0,6x0,19 - 0,6x0,19                                           |  |
| Drive wheels (front / rear)                   |                  | 0 / 2                                                         |  |
| Steering wheels (front / rear)                |                  | 2 / 0                                                         |  |
| Braking wheels (front / rear)                 |                  | 0 / 2                                                         |  |
| Engine/Battery                                |                  |                                                               |  |
| Electric engine power rating                  |                  | 2 x 4.50 kW                                                   |  |
| Electric Pump                                 |                  | 3.70 kW                                                       |  |
| Battery / Batteries capacity                  |                  | 48 V / 240 Ah                                                 |  |
| Integrated charger (V / A)                    |                  | 48 V / 30 A                                                   |  |
| Miscellaneous                                 |                  |                                                               |  |
| Number of cycles with STD Battery (HIRD)      |                  | 60                                                            |  |
| Ground Pressure                               |                  | 20 dan/cm2                                                    |  |
| Hydraulic Pressure                            |                  | 200 bar                                                       |  |
| Hydraulic tank capacity                       |                  | 18                                                            |  |
| Vibration on hands/arms                       |                  | < 2.50 m/s²                                                   |  |
|                                               |                  |                                                               |  |

### Load Chart metric

120 AETJ-C - Dimensional drawing