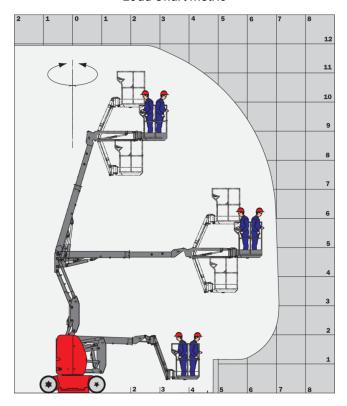

## 120 AETJ-C - Load chart

### Load Chart metric

120 AETJ-C - Dimensional drawing